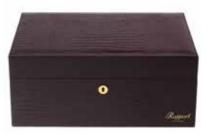

# Heritage - Five & Ten Watch Boxes

These watch boxes have been hand crafted in solid wood overlaid with luxuorious wooden veneers.

Layers of hand applied laquer deliver a luxurious finish with an unmistakable lustre.

The interior of these watch collector boxes are finished with a matching suede lining and are tailored to fit 5 or 10 watches in individual compartments. The contents are safely secured with a lock and key.

**L410:** Herringbone Five Watch Box Size: W 360 x H 90 x D 140mm

L272: Macassar Five Watch Box Size: W 360 x H 90 x D 140mm

**L274:** Burr Walnut Five Watch Box Size: W 360 x H 90 x D 140mm

L273: Macassar Ten Watch Box Size: W 360 x H 90 x D 240mm