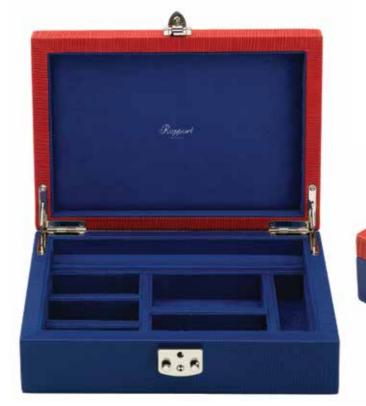

# Sussex - Round Jewellery Box

The perfect storage for your favourite pieces or the perfect gift. With a round, grained leather exterior and a soft inner lining. This box is available in one delicate colour scheme. The box has a removable inner with more storage space underneath.

J147: Grey & Pink Jewellery Box Size: W 130 x H 90mm

J147 Grey & Pink