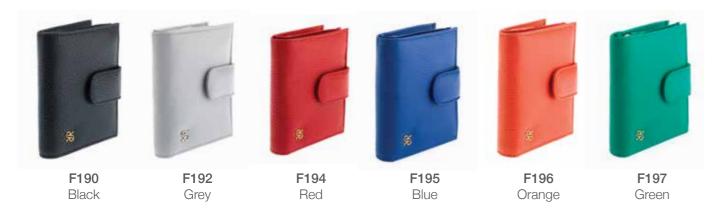

#### Sussex - Zip Wallet

Your best companion especially when travelling.

It features ample storage for notes, cards and passport, including an internal zippered compartment for storing coins.

Crafted using rich grained leather and finished with a polished zip.

- F130 Black Zip Wallet Size: W 190 x H 105mm
- F132: Grey Zip Wallet Size: W 190 x H 105mm
- F134: Red Zip Wallet Size: W 190 x H 105mm
- F135: Blue Zip Wallet Size: W 190 x H 105mm
- F136: Orange Zip Wallet Size: W 190 x H 105mm
- F137: Green Zip Wallet Size: W 190 x H 105mm
- F138: Pink Zip Wallet Size: W 190 x H 105mm