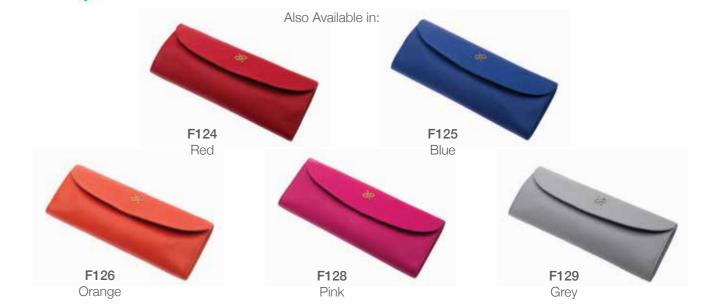

### Sussex - Jewellery Roll

An essential addition to your travel accessories for your delicate jewellery.

Handmade from the finest leather in six different colours and lined with a soft suede cream lining.

Features two zip pockets, pierced leather strips for earrings and a cylindrical ring holder.

F124: Red Jewellery Roll
Size: W 230 x H 100 x
D 35mm

F125: Blue Jewellery Roll
Size: W 230 x H 100 x
D 35mm

F126: Orange Jewellery Roll Size: W 230 x H 100 x D 35mm

F127: Green Jewellery Roll
Size: W 230 x H 100 x
D 35mm

F128: Pink Jewellery Roll Size: W 230 x H 100 x D 35mm

F129: Grey Jewellery Roll
Size: W 230 x H 100 x
D 35mm

Green