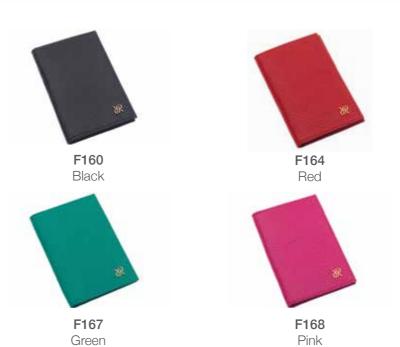

#### Sussex - Card Holder Wallet

An elegant and compact choice to keep your notes and cards in order.

Sleekly crafted the finest grained leather, it is compact and convenient with 8 card slots and 2 compartments.

F164: Red Card Holder Wallet Size: W 75 x H 120mm

F165: Blue Card Holder Wallet Size: W 75 x H 120mm

F166: Orange Card Holder Wallet Size: W 75 x H 120mm

**F167:** Green Card Holder Wallet Size: W 75 x H 120mm

F168: Pink Card Holder Wallet Size: W 75 x H 120mm

F169: Grey Card Holder Wallet Size: W 75 x H 120mm