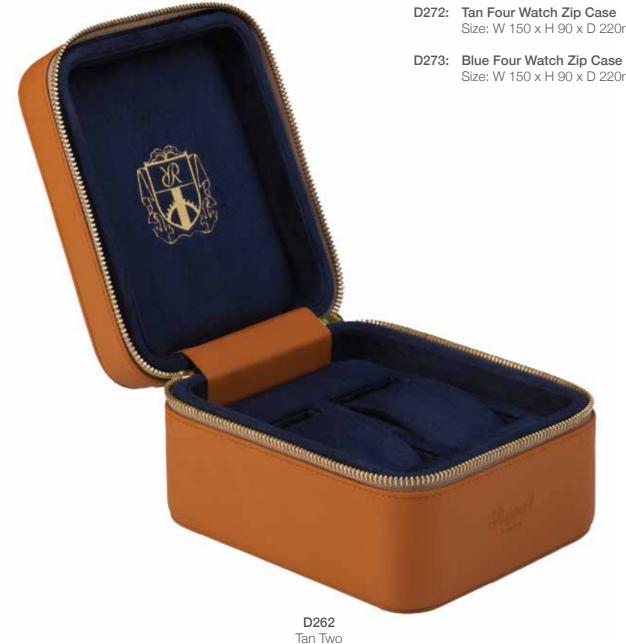

# Hyde Park - Two & Four Watch Zip Case

Handmade from premium leather - these zip cases are trendy and bold.

The tan leather comes with a navy suede interior and a robust gold zip for closure. The navy leather comes with a grey suede interior and a robust black zip. These luxurious zip cases can hold from 2 watches up to 4. They are the perfect travel or at home

D263: Blue Two Watch Zip Case Size: W 135 x H 90 x D 160mm

D282: Tan Two Watch Divider Zip Case Size: W 180 x H 65 x D 95mm

D283: Blue Two Watch Divider Zip Case Size: W 180 x H 65 x D 95mm

Size: W 150 x H 90 x D 220mm