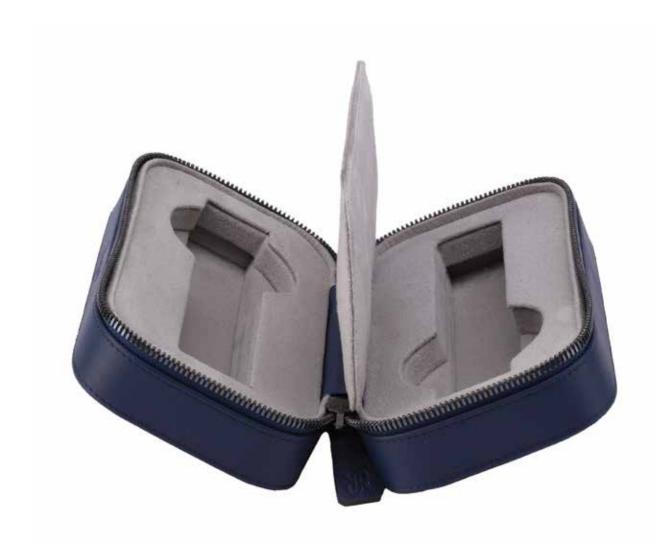

# Hyde Park - Single & Three Watch Roll

Handmade from premium leather – these zip cases are trendy and bold. The tan leather comes with a navy suede interior and a robust gold zip for closure. The navy leather comes with a grey suede interior and a robust black zip. These luxurious zip cases can hold from 2 watches up to 4. They are the perfect travel or at home accessory.

D285: Tan & Blue Three Watch Roll Size: W 205 x H 80 x D 120mm

D286: Blue & Grey Three Watch Roll Size: W 205 x H 80 x D 120mm