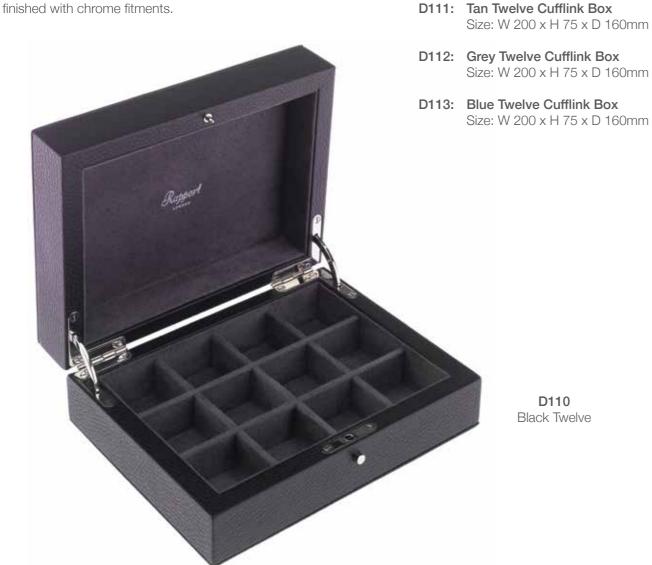

### Berkeley - Twelve Cufflink Box

The ideal home to keep your cufflinks organised.

Covered in luxurious leather with a velveteen lined interior and finished with chrome fitments.

D110 Black Twelve

D110: Black Twelve Cufflink Box

Size: W 200 x H 75 x D 160mm

Also Available in:

D111 Tan Twelve

D112 Grey Twelve

D113 Blue Twelve