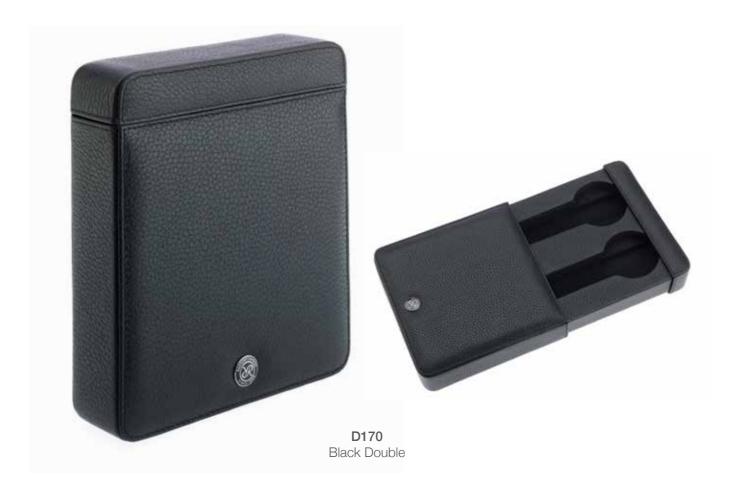

Tan Single

**D161:** Tan Single Watch Slipcase Size: W 90 x H 185 x D 40mm

D162: Grey Single Watch Slipcase Size: W 90 x H 185 x D 40mm

**D163:** Blue Single Watch Slipcase Size: W 90 x H 185 x D 40mm

**D170:** Black Double Watch Slipcase Size: W 160 x H 185 x D 40mm

**D171:** Tan Double Watch Slipcase Size: W 160 x H 185 x D 40mm

**D172:** Grey Double Watch Slipcase Size: W 160 x H 185 x D 40mm

D173: Blue Double Watch Slipcase Size: W 160 x H 185 x D 40mm

Also Available in: