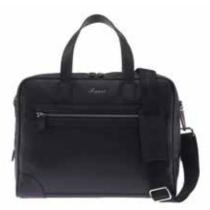

### Berkeley - Laptop Briefcase

A sophisticated choice for the modern businessman.

Crafted from luxurious grained leather and generously sized to store a laptop, notepad and documents. It also includes card slots and pen holders to keep smaller essentials in order.

Carry by the two upper handles or use the long detachable strap to go hands-free.

D220: Black Laptop Briefcase

Size: W 380 x H 310 x D 90mm

D221: Tan Laptop Briefcase

Size: W 380 x H 310 x D 90mm

**D221** Tan

Also Available in:

D220 Black