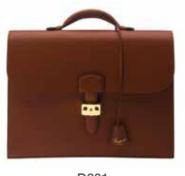

### Berkeley - Briefcase

A quintessential accessory for your working attire.

Crafted from the finest grained leather in a range of colours and finished with chrome detailing.

The slim design is ideal to fit documents and other essentials.

D200: Black Briefcase

Size: W 390 x H 300 x D 75mm

D201: Tan Briefcase

Size: W 390 x H 300 x D 75mm

D202: Grey Briefcase

Size: W 390 x H 300 x D 75mm

D203: Blue Briefcase

Size: W 390 x H 300 x D 75mm

Also Available in:

D200 Black

**D201** Tan

D202 Grey