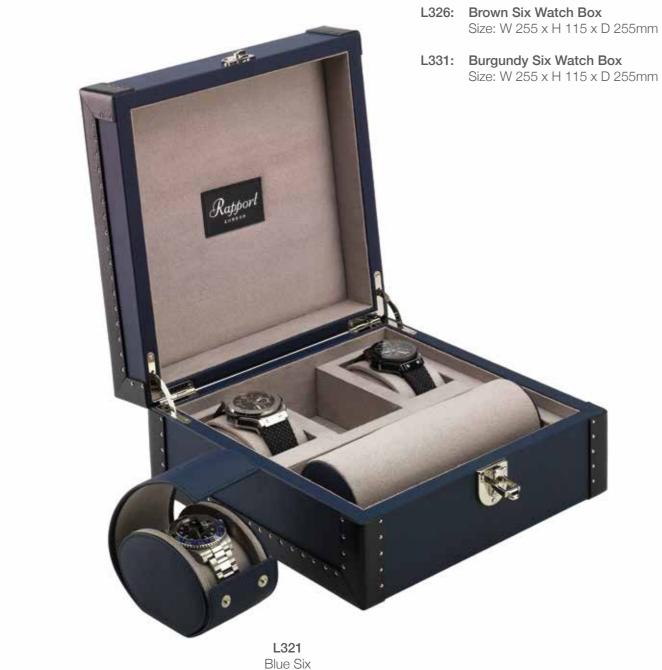

### Kensington - Two & Six Watch Boxes

The Kensington Collection oozes class and elegance. The collection is made up of a small and a large box and is available in a royal blue, a burgundy red and a sophisticated tan. The boxes are made of a luxurious leather covering, finished with chrome fitments and rivets. The interior is finished with a suede lining to hold your finest pieces. It comes designed to hold up to 6 watches in the large box and 2 in the smaller - with a removable one watch roll and a separate triple watch roll for when travelling. Your watches are safely secured with a metal clasp.

L325: Brown Two Watch Box Size: W 90 x H 90 x D 235 mm

L330: Burgundy Two Watch Box Size: W 90 x H 90 x D 235 mm

L321: Blue Six Watch Box

Size: W 255 x H 115 x D 255mm

Also Available in:

L325 Brown Two

L330 Burgundy Two

L326 Brown Six

L331 Burgundy Six

13. *14*.