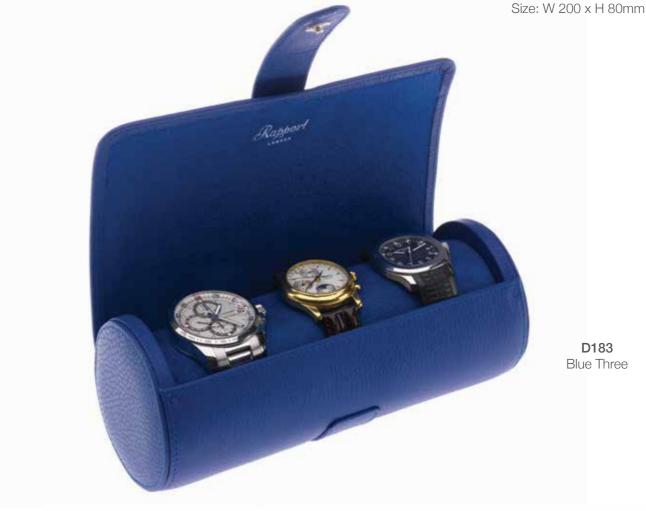

The interior is suede lined and has a removable soft cushion to carry 3 watches securely.

D180: Black Three Watch Roll Size: W 200 x H 80mm

D181: Tan Three Watch Roll Size: W 200 x H 80mm

D182: Grey Three Watch Roll Size: W 200 x H 80mm

D183: Blue Three Watch Roll