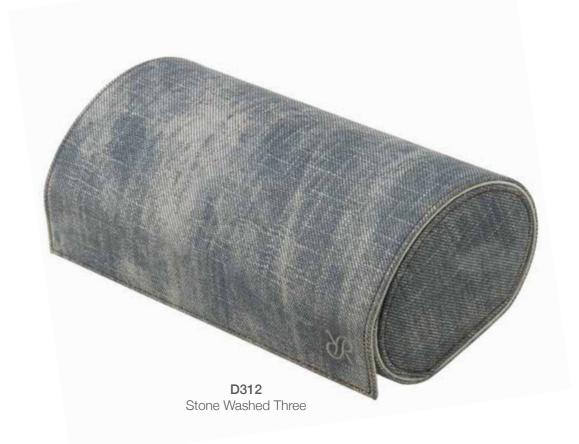

#### Soho - Watch Rolls

Our Soho collection is made using denim stone wash canvas - for the trendy look. The rolls hold 1 - 3 watches depending on the size. These robust cases with finely stitched edges and suede lined interiors, have removable soft cushions to carry your time pieces.

D310: Stone Washed Single Watch Roll Size: W 68 x H 70 x D 110mm

D315: Navy Blue Single Watch Roll Size: W 68 x H 70 x D 110mm

D320: Brown Washed Single Watch Roll Size: W 68 x H 70 x D 110mm

D311: Stone Washed Double Watch Roll Size: W 135 x H 80 x D 120mm

D316: Navy Blue Double Watch Roll Size: W 135 x H 80 x D 120mm

D321: Brown Washed Double Watch Roll Size: W 135 x H 80 x D 120mm

Stone Washed Three

Also Available in:

D310 Stone Washed Single

D315 Navy Blue Single

D320 Brown Washed Single

D311 Stone Washed Double

D316 Navy Blue Double

D321 Brown Washed Double

D317 Navy Blue Three

D322 Brown Washed Three

29. 30.