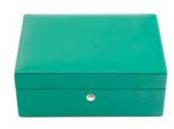

### Heritage - Four & Eight Watch Boxes

New to the Heritage Collection these watch boxes have been hand crafted in solid wood and are available stained with deep, rich colours or a bamboo style finish.

Layers of hand applied laquer deliver a luxurious finish with an unmistakable lustre.

The interior of these watch collector boxes are finished with a matching suede lining and are tailored to fit 4 or 8 watches in individual compartments. The contents are safely secured with a lock and key.

L405: Bamboo Four Watch Box Size: W 250 x H 90 x D 250mm

L415: Grey Four Watch Box Size: W 250 x H 90 x D 250mm

L420: Red Four Watch Box Size: W 250 x H 90 x D 250mm

**L401:** Blue Eight Watch Box Size: W 300 x H 90 x D 250mm

**L406:** Bamboo Eight Watch Box Size: W 300 x H 90 x D 250mm

**L416:** Grey Eight Watch Box Size: W 300 x H 90 x D 250mm

**L421:** Red Eight Watch Box Size: W 300 x H 90 x D 250mm

**L401** Blue Eight

Also Available in: