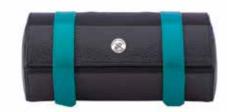

# Hunter - Single & Three Watch Roll

The Hunter range is the perfect travel accessory! They are luxurious camouflage rolls for your stylish time pieces. The Hunter collection is designed using three colour camouflage canvas – grey, green and blue. Each featuring a bold contrasting colour leather strap and finely stitched edges. The interiors are suede lined and have removable sort cushions to carry watches securely.

D290: Green Single Watch Roll Size: W 90 x H 85mm

D291: Navy Blue Single Watch Roll Size: W 90 x H 85mm

**D292:** Grey Single Watch Roll Size: W 90 x H 85mm

**D295:** Green Three Watch Roll Size: W 205 x H 90mm

**D296:** Navy Blue Three Watch Roll Size: W 205 x H 90mm

D297: Grey Three Watch Roll Size: W 205 x H 90mm

#### Also Available in:

**D290** Green Single

**D292**Grey Single

**D295** Green Three

**D296** Navy Blue Three