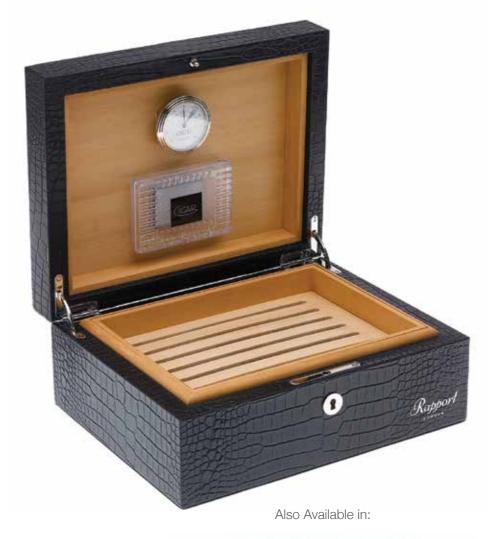

# For Him Humidors

Designed to keep your cigars at a constant 65-70% humidity, our leather humidors are an essential choice for the aficionado.

The Brompton Collection recognises the importance of maintaining the proper temperature and humidity levels by using ideal Spanish Cedar wood lining to maintain a stable climate and support the ageing and flavouring of your cigars.

Encased in a fine crocodile textured leather and available in three different sizes, these will enhance any cigar-lover's prized collection.

Discover the Brompton Collection for the ultimate luxury humidor to keep your cigars fresh and ready to smoke.

# Brompton - Medium & Large Leather Humidor

A unique and elegant piece for your prized cigar collection.

Wrapped in textured crocodile pattern leather, this humidor can store either 100 or 150 cigars. It is lined with Spanish Cedar and equipped with a tray and removable dividers.

A humidifier and a brass- or chrome-trimmed glass analogue hygrometer makes this as functional as it is beautiful, and features polished fittings with a lock and key to secure your finest cigars. D020: Black Medium Leather Humidor