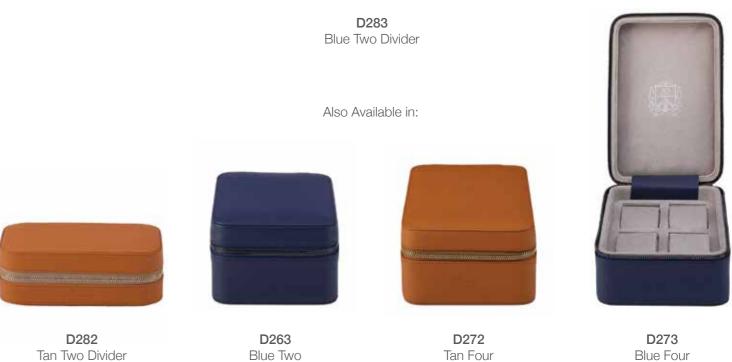

# Hyde Park - Two & Four Watch Zip Case

Handmade from premium leather - these zip cases are trendy and bold.

The tan leather comes with a navy suede interior and a robust gold zip for closure. The navy leather comes with a grey suede interior and a robust black zip. These luxurious zip cases can hold from 2 watches up to 4. They are the perfect travel or at home

D263: Blue Two Watch Zip Case Size: W 135 x H 90 x D 160mm

D282: Tan Two Watch Divider Zip Case Size: W 180 x H 65 x D 95mm

D283: Blue Two Watch Divider Zip Case Size: W 180 x H 65 x D 95mm

Size: W 150 x H 90 x D 220mm