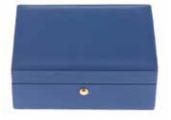

### Heritage - Four & Eight Watch Boxes

New to the Heritage Collection these watch boxes have been hand crafted in solid wood and are available stained with deep, rich colours or a bamboo style finish.

Layers of hand applied laquer deliver a luxurious finish with an unmistakable lustre.

The interior of these watch collector boxes are finished with a matching suede lining and are tailored to fit 4 or 8 watches in individual compartments. The contents are safely secured with a lock and key.

L405: Bamboo Four Watch Box Size: W 250 x H 90 x D 250mm

L415: Grey Four Watch Box Size: W 250 x H 90 x D 250mm

L420: Red Four Watch Box Size: W 250 x H 90 x D 250mm

**L401:** Blue Eight Watch Box Size: W 300 x H 90 x D 250mm

**L406:** Bamboo Eight Watch Box Size: W 300 x H 90 x D 250mm

**L416:** Grey Eight Watch Box Size: W 300 x H 90 x D 250mm

**L421:** Red Eight Watch Box Size: W 300 x H 90 x D 250mm

**L401** Blue Eight

Also Available in: