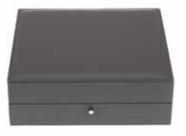

### Heritage - Four & Eight Watch Boxes

New to the Heritage Collection these watch boxes have been hand crafted in solid wood and are available stained with deep, rich colours or a bamboo style finish.

Layers of hand applied laquer deliver a luxurious finish with an unmistakable lustre.

The interior of these watch collector boxes are finished with a matching suede lining and are tailored to fit 4 or 8 watches in individual compartments. The contents are safely secured with a lock and key.

L405: Bamboo Four Watch Box Size: W 250 x H 90 x D 250mm

L415: Grey Four Watch Box Size: W 250 x H 90 x D 250mm

L420: Red Four Watch Box Size: W 250 x H 90 x D 250mm

**L401:** Blue Eight Watch Box Size: W 300 x H 90 x D 250mm