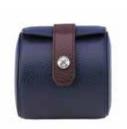

# Cooper - Single & Three Watch Roll

The Cooper roll is a robust case handmade from genuine leather with finely stitched seams and a luxurious suede lining. This watch roll features a soft suede cushion with elegant contrast coloured leather sides in separate compartments to protect up to three watches. A stylish case for your watches at home or away.

D195: Black & Teal Single Watch Roll Size: W 90 x H 85mm

D196: Brown & Blue Single Watch Roll Size: W 90 x H 85mm

D197: Teal & Black Single Watch Roll Size: W 90 x H 85mm

D198: Blue & Brown Single Watch Roll

Size: W 90 x H 85mm

**D186**Brown & Blue Three

Also Available in:

D195 Black & Teal Single

**D197**Teal & Black Single

**D198**Blue & Brown Single

D185
Black & Teal Three

D187 Teal & Black Three