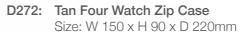

# Hyde Park - Two & Four Watch Zip Case

Handmade from premium leather - these zip cases are trendy and bold.

The tan leather comes with a navy suede interior and a robust gold zip for closure. The navy leather comes with a grey suede interior and a robust black zip. These luxurious zip cases can hold from 2 watches up to 4. They are the perfect travel or at home

D263: Blue Two Watch Zip Case Size: W 135 x H 90 x D 160mm

D282: Tan Two Watch Divider Zip Case Size: W 180 x H 65 x D 95mm

D283: Blue Two Watch Divider Zip Case Size: W 180 x H 65 x D 95mm

Size: W 150 x H 90 x D 220mm