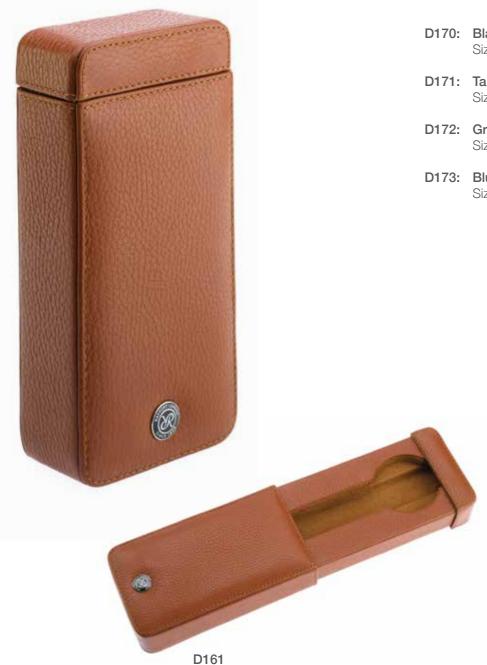

# Berkeley - Single & Double Watch Slipcase

An essential accessory for the seasoned traveller.

Sturdy cases for 1 or 2 watches with a genuine grained leather outer finely stitched around the edges.

The velveteen lined slide out drawer contains shaped compartments to hold watches separately and securely.

Tan Single

**D161:** Tan Single Watch Slipcase Size: W 90 x H 185 x D 40mm

D162: Grey Single Watch Slipcase Size: W 90 x H 185 x D 40mm

**D163:** Blue Single Watch Slipcase Size: W 90 x H 185 x D 40mm

**D170:** Black Double Watch Slipcase Size: W 160 x H 185 x D 40mm