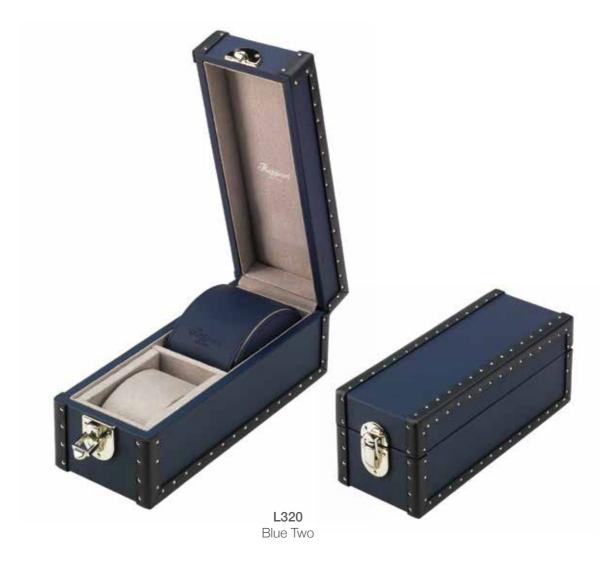

### Kensington - Two & Six Watch Boxes

The Kensington Collection oozes class and elegance. The collection is made up of a small and a large box and is available in a royal blue, a burgundy red and a sophisticated tan. The boxes are made of a luxurious leather covering, finished with chrome fitments and rivets. The interior is finished with a suede lining to hold your finest pieces. It comes designed to hold up to 6 watches in the large box and 2 in the smaller - with a removable one watch roll and a separate triple watch roll for when travelling. Your watches are safely secured with a metal clasp.

L325: Brown Two Watch Box Size: W 90 x H 90 x D 235 mm

L330: Burgundy Two Watch Box Size: W 90 x H 90 x D 235 mm

L321: Blue Six Watch Box

Size: W 255 x H 115 x D 255mm

Also Available in:

L325 Brown Two

L330 Burgundy Two