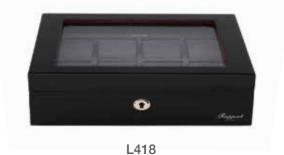

### Optic - Two, Four & Eight Watch Boxes

The Optic watch collector box collection are beautifully made high gloss boxes which enable the collector of fine watches to safely store their collection. Our Optic collection each feature a bevelled glass lid which allows for an easy view of your collection of fine watches. The Optic box is tailored to fit 2 watches in individual compartments and have a luxurious suede lining, with a matching watch holder in each compartment and highly polished chrome fittings. This model is fitted with a lock and is hand crafted to the highest standard.

L412: Polished Charcoal
Two Watch Collector Box
Size: W 145 x H 90 x D 145mm

L422: Beige Two Watch Collector Box Size: W 145 x H 90 x D 145mm

L414: Polished Charcoal Four Watch Collector Box Size: W 260 x H 90 x D 145mm

**L424:** Beige Four Watch Collector Box Size: W 260 x H 90 x D 145mm

L418: Polished Charcoal
Eight Watch Collector Box
Size: W 260 x H 90 x D 235mm

**L428:** Beige Eight Watch Collector Box Size: W 260 x H 90 x D 235mm