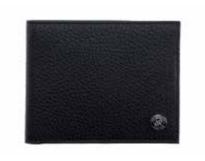

#### Berkeley - Two-Tone Billfold Wallet

An elegant choice to keep your notes and cards in order.

Crafted from the finest grained leather and detailed with an enamel

The interior uses contrasting leather and includes plenty of card slots and sleeves to keep your notes in order.

D150: Black/Grey Two-Tone Billfold Wallet

Size: W 115 x H 90mm

D151: Tan/Cream Two-Tone Billfold Wallet Size: W 115 x H 90mm

D152: Grey/Black Two-Tone Billfold Wallet

Size: W 115 x H 90mm

D153: Blue/Light Grey Two-Tone Billfold Wallet

Size: W 115 x H 90mm

D152 Grey/Black

Also Available in:

D150 Black/Grey

D151 Tan/Cream

D153 Blue/Light Grey

39. 40.