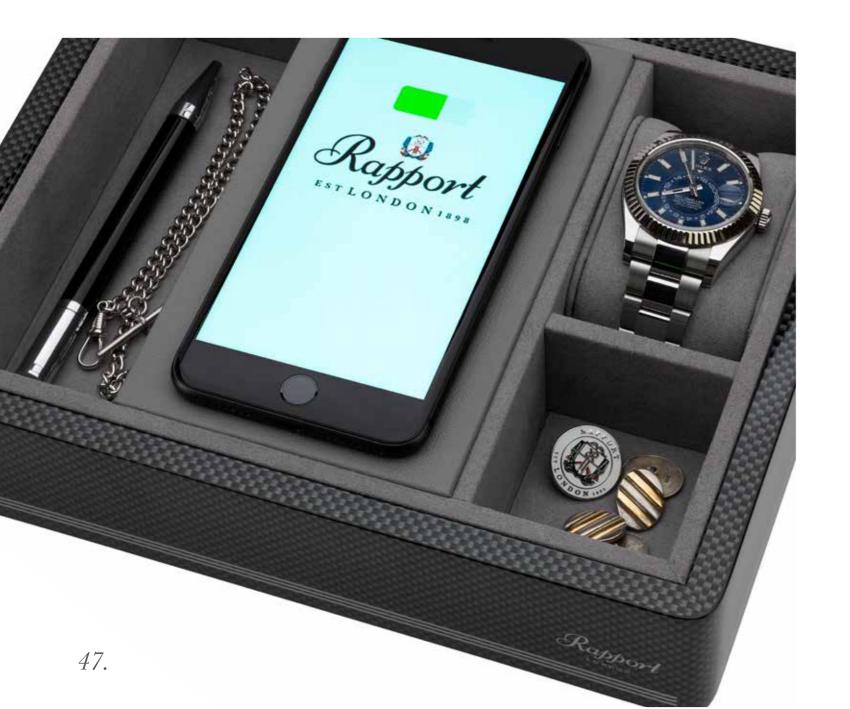

# For Him Technology

Technology has changed the game. And we are changing the game with our new charging trays. These innovative and stylish trays are perfect for next to the bed and feature compartments for your watch and other accessories – or whatever's in your pockets! They can charge most smartphones and come in three colours.

### Formula - Charging Trays

These new innovative and stylish charging trays available in Black, Carbon Fibre and Maccassar finishes are the perfect item for home or office. The wireless charger is able to charge most smartphones, and the tray also contains a watch holder as well as two other compartments for storage of accessories or other items.

Charges QI compatible devices.

MC100: Black Charging Tray

Size: W 250 x H 55 x D 200mm

MC101: Carbon Fibre Charging Tray
Size: W 250 x H 55 x D 200mm

MC102: Macassar Charging Tray

Size: W 250 x H 55 x D 200mm