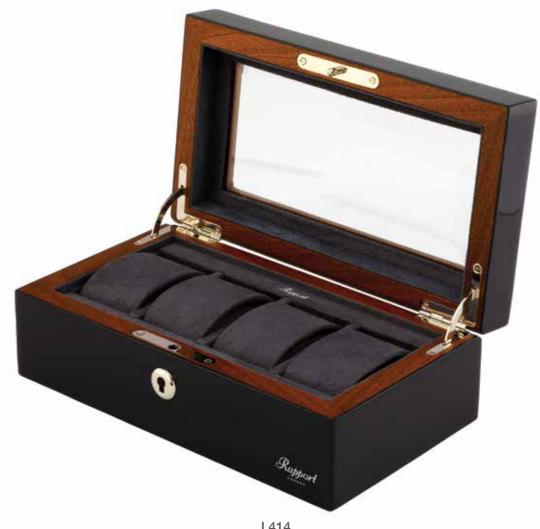

### Optic - Two, Four & Eight Watch Boxes

The Optic watch collector box collection are beautifully made high gloss boxes which enable the collector of fine watches to safely store their collection. Our Optic collection each feature a bevelled glass lid which allows for an easy view of your collection of fine watches. The Optic box is tailored to fit 2 watches in individual compartments and have a luxurious suede lining, with a matching watch holder in each compartment and highly polished chrome fittings. This model is fitted with a lock and is hand crafted to the highest standard.

L412: Polished Charcoal
Two Watch Collector Box
Size: W 145 x H 90 x D 145mm

L422: Beige Two Watch Collector Box Size: W 145 x H 90 x D 145mm

L414: Polished Charcoal Four Watch Collector Box Size: W 260 x H 90 x D 145mm

**L424:** Beige Four Watch Collector Box Size: W 260 x H 90 x D 145mm

L418: Polished Charcoal
Eight Watch Collector Box
Size: W 260 x H 90 x D 235mm

**L428:** Beige Eight Watch Collector Box Size: W 260 x H 90 x D 235mm