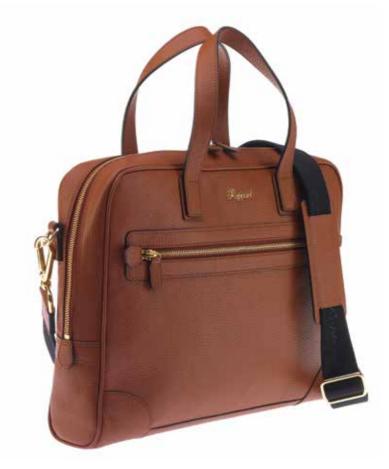

### Berkeley - Laptop Briefcase

A sophisticated choice for the modern businessman.

Crafted from luxurious grained leather and generously sized to store a laptop, notepad and documents. It also includes card slots and pen holders to keep smaller essentials in order.

Carry by the two upper handles or use the long detachable strap to go hands-free.

D220: Black Laptop Briefcase

Size: W 380 x H 310 x D 90mm

D221: Tan Laptop Briefcase

Size: W 380 x H 310 x D 90mm

**D221** Tan

Also Available in:

D220 Black