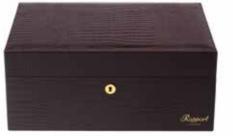

# For Him Humidors

Designed to keep your cigars at a constant 65-70% humidity, our leather humidors are an essential choice for the aficionado.

The Brompton Collection recognises the importance of maintaining the proper temperature and humidity levels by using ideal Spanish Cedar wood lining to maintain a stable climate and support the ageing and flavouring of your cigars.

Encased in a fine crocodile textured leather and available in three different sizes, these will enhance any cigar-lover's prized collection.

Discover the Brompton Collection for the ultimate luxury humidor to keep your cigars fresh and ready to smoke.