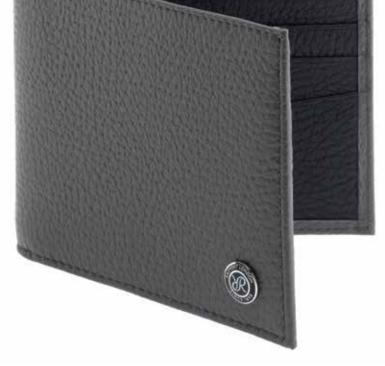

#### Berkeley - Two-Tone Billfold Wallet

An elegant choice to keep your notes and cards in order.

Crafted from the finest grained leather and detailed with an enamel

The interior uses contrasting leather and includes plenty of card slots and sleeves to keep your notes in order.

D150: Black/Grey Two-Tone Billfold Wallet

Size: W 115 x H 90mm

D151: Tan/Cream Two-Tone Billfold Wallet Size: W 115 x H 90mm

D152: Grey/Black Two-Tone Billfold Wallet

Size: W 115 x H 90mm

D153: Blue/Light Grey Two-Tone Billfold Wallet

Size: W 115 x H 90mm

D152 Grey/Black

Also Available in:

D150 Black/Grey

D151 Tan/Cream

D153 Blue/Light Grey

39. 40.