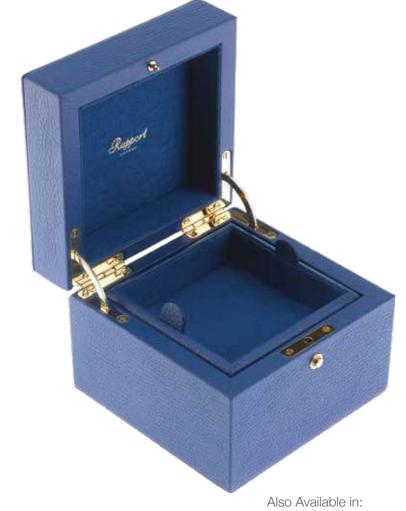

# Sussex - Round Jewellery Box

The perfect storage for your favourite pieces or the perfect gift. With a round, grained leather exterior and a soft inner lining. This box is available in one delicate colour scheme. The box has a removable inner with more storage space underneath.

J147: Grey & Pink Jewellery Box Size: W 130 x H 90mm

J147 Grey & Pink