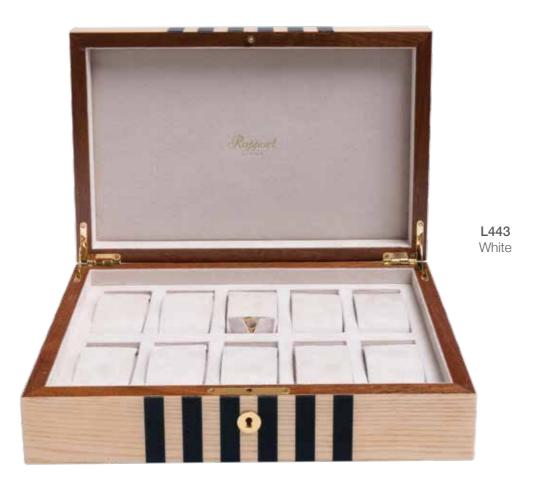

#### Labyrinth Maze - Ten Watch Boxes

The Labyrinth collector box has been handcrafted in solid wood and stained in rich, bright colours. This exciting collection is not for fitting it, it's about standing out. The hand applied layers of lacquer give the boxes its special lustre. The interior is finished with a luxurious suede lining and is tailored to fit 10 watches in individual compartments. The boxes are also fitted with a lock and key to keep your collection safe.

- L440: Blue Watch Collector Box Size: W 360 x H 90 x D 240mm
- L442: Orange Watch Collector Box Size: W 360 x H 90 x D 240mm
- L443: White Watch Collector Box Size: W 360 x H 90 x D 240mm
- L444: Red Watch Collector Box Size: W 360 x H 90 x D 240mm

Also Available in:

L440

Blue

L442

Orange

TA10 Tangram Box

*17*. 18.