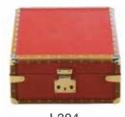

#### Berkeley - Four & Eight Watch Boxes

New to the Berkeley Collection these watch boxes have a luxurious leather covering in sophisticated colours with gold fitments and rivets.

The interior of these watch collector boxes are finished with a matching suede lining and are tailored to fit 4 or 8 watches in individual compartments. The contents are safely secured with a lock and key.

L315 Navy Blue Eight

Also Available in:

**L304** Red Four

9.

L305 Navy Blue Four

L304: Red Four Watch Box

L314: Red Eight Watch Box

L305: Navy Blue Four Watch Box