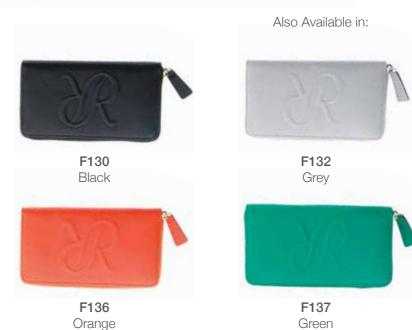

#### Sussex - Zip Wallet

Your best companion especially when travelling.

It features ample storage for notes, cards and passport, including an internal zippered compartment for storing coins.

Crafted using rich grained leather and finished with a polished zip.

- F130 Black Zip Wallet Size: W 190 x H 105mm
- F132: Grey Zip Wallet Size: W 190 x H 105mm
- F134: Red Zip Wallet Size: W 190 x H 105mm
- F135: Blue Zip Wallet Size: W 190 x H 105mm
- F136: Orange Zip Wallet Size: W 190 x H 105mm
- F137: Green Zip Wallet Size: W 190 x H 105mm
- F138: Pink Zip Wallet Size: W 190 x H 105mm