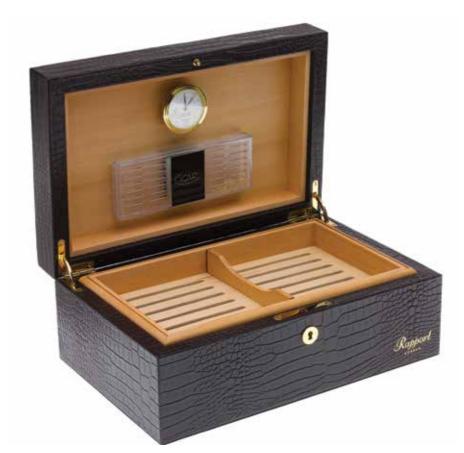

# For Him Humidors

Designed to keep your cigars at a constant 65-70% humidity, our leather humidors are an essential choice for the aficionado.

The Brompton Collection recognises the importance of maintaining the proper temperature and humidity levels by using ideal Spanish Cedar wood lining to maintain a stable climate and support the ageing and flavouring of your cigars.

Encased in a fine crocodile textured leather and available in three different sizes, these will enhance any cigar-lover's prized collection.

Discover the Brompton Collection for the ultimate luxury humidor to keep your cigars fresh and ready to smoke.