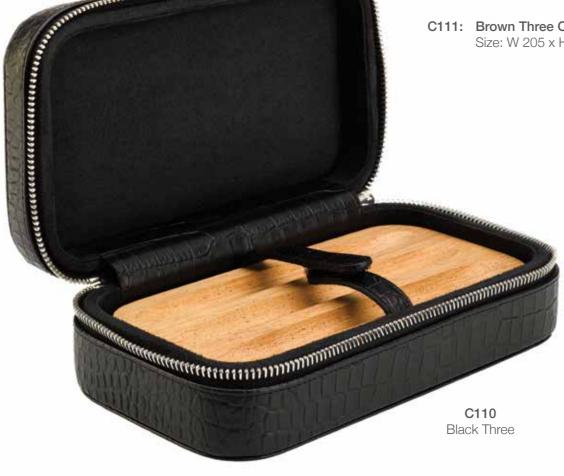

#### Brompton - Single Cigar Holder & Cigar Case

Our Brompton cigar collection features the luxurious crocodile effect leather. Designed to hold one cigar for travel or a soft case to hold three.

C100: Black Single Cigar Holder Size: W 160 x D 30mm

C101: Brown Single Cigar Holder Size: W 160 x D 30mm

C110: Black Three Cigar Case Size: W 205 x H 110 x D 60mm

C111: Brown Three Cigar Case Size: W 205 x H 110 x D 60mm

Also Available in:

C111 Brown Three