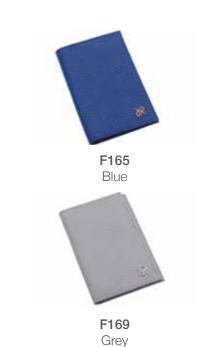

#### Sussex - Card Holder Wallet

An elegant and compact choice to keep your notes and cards in order.

Sleekly crafted the finest grained leather, it is compact and convenient with 8 card slots and 2 compartments.

F164: Red Card Holder Wallet Size: W 75 x H 120mm

F165: Blue Card Holder Wallet Size: W 75 x H 120mm

F166: Orange Card Holder Wallet Size: W 75 x H 120mm

**F167:** Green Card Holder Wallet Size: W 75 x H 120mm

F168: Pink Card Holder Wallet Size: W 75 x H 120mm

F169: Grey Card Holder Wallet Size: W 75 x H 120mm