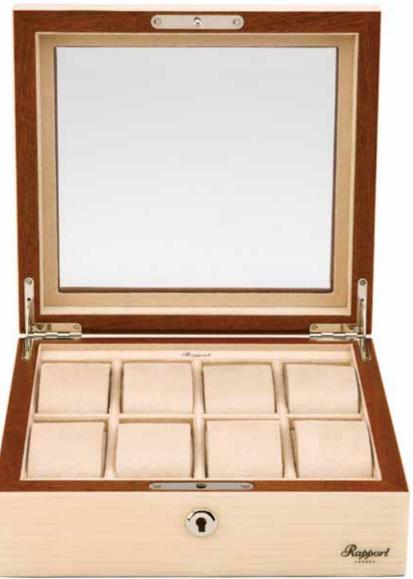

# Heritage - Five & Ten Watch Boxes

These watch boxes have been hand crafted in solid wood overlaid with luxuorious wooden veneers.

Layers of hand applied laquer deliver a luxurious finish with an unmistakable lustre.

The interior of these watch collector boxes are finished with a matching suede lining and are tailored to fit 5 or 10 watches in individual compartments. The contents are safely secured with a lock and key.

**L410:** Herringbone Five Watch Box Size: W 360 x H 90 x D 140mm

L272: Macassar Five Watch Box Size: W 360 x H 90 x D 140mm

**L274:** Burr Walnut Five Watch Box Size: W 360 x H 90 x D 140mm

L273: Macassar Ten Watch Box Size: W 360 x H 90 x D 240mm

L275: Burr Walnut Ten Watch Box Size: W 360 x H 90 x D 240mm

**L411:** Herringbone Ten Watch Box Size: W 360 x H 90 x D 240mm

L410 Herringbone Five

**L273** Macassar Ten