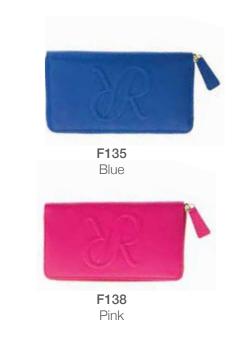

#### Sussex - Zip Wallet

Your best companion especially when travelling.

It features ample storage for notes, cards and passport, including an internal zippered compartment for storing coins.

Crafted using rich grained leather and finished with a polished zip.

- F130 Black Zip Wallet Size: W 190 x H 105mm
- F132: Grey Zip Wallet Size: W 190 x H 105mm
- F134: Red Zip Wallet Size: W 190 x H 105mm
- F135: Blue Zip Wallet Size: W 190 x H 105mm
- F136: Orange Zip Wallet Size: W 190 x H 105mm
- F137: Green Zip Wallet Size: W 190 x H 105mm
- F138: Pink Zip Wallet Size: W 190 x H 105mm