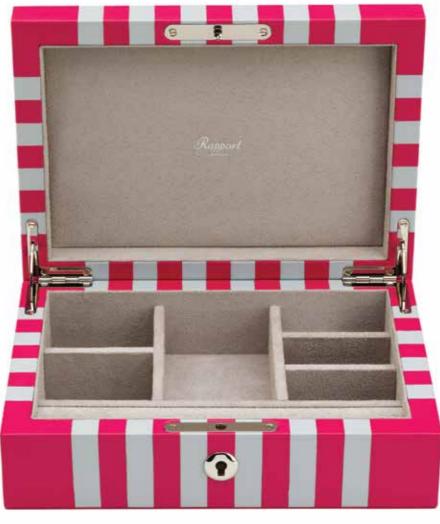

### Maze for Her - Jewellery Box

The Maze for Her Collection is a handcrafted premium leather jewellery box. Compartments for easy storage of jewellery. Beige suede interior. The box has high quality hinges and can be locked with a key.

J143: Dark Pink & Grey Jewellery Box Size: W 250 x H 78 x D 180mm

J143 Dark Pink & Grey

Also Available in:

J140 Lime Green & White

J141 White & Lime Green

J142 Grey & Dark Pink