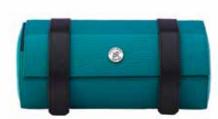

# Hunter - Single & Three Watch Roll

The Hunter range is the perfect travel accessory! They are luxurious camouflage rolls for your stylish time pieces. The Hunter collection is designed using three colour camouflage canvas – grey, green and blue. Each featuring a bold contrasting colour leather strap and finely stitched edges. The interiors are suede lined and have removable sort cushions to carry watches securely.

D290: Green Single Watch Roll Size: W 90 x H 85mm

D291: Navy Blue Single Watch Roll Size: W 90 x H 85mm

**D292:** Grey Single Watch Roll Size: W 90 x H 85mm

**D295:** Green Three Watch Roll Size: W 205 x H 90mm

**D296:** Navy Blue Three Watch Roll Size: W 205 x H 90mm

D297: Grey Three Watch Roll Size: W 205 x H 90mm

#### Also Available in:

**D290** Green Single

**D292**Grey Single

**D295** Green Three

**D296** Navy Blue Three