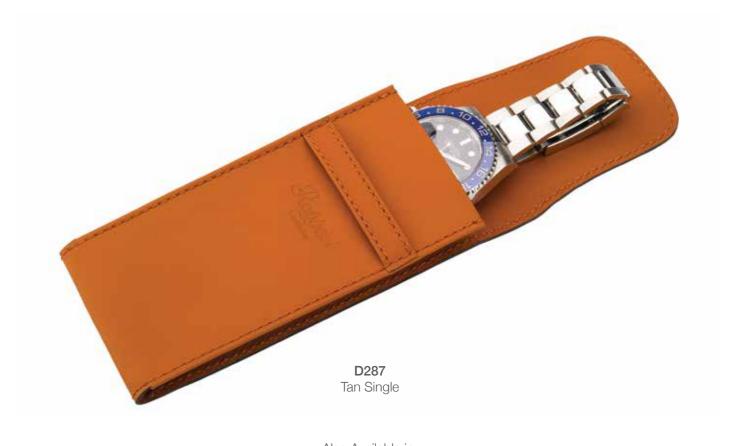

### Pouches - Single Watch Pouch

Pouches are versatile, and the perfect travel buddy. They come in the Hyde Park, the Hunter, and the Soho. With soft outer leather and a soft inner to protect your watch.

D300: Stone washed Single Watch Pouch

Size: W 65 x H 10 x D 140mm

**D301:** Green Single Watch Pouch Size: W 65 x H 10 x D 140mm

**D287:** Tan Single Watch Pouch Size: W 65 x H 10 x D 140mm

D288: Blue Single Watch Pouch