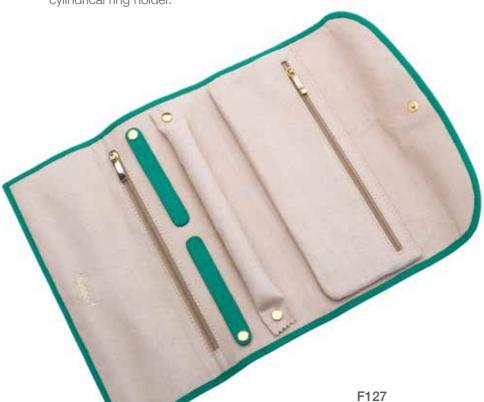

### Sussex - Jewellery Roll

An essential addition to your travel accessories for your delicate jewellery.

Handmade from the finest leather in six different colours and lined with a soft suede cream lining.

Features two zip pockets, pierced leather strips for earrings and a cylindrical ring holder.

F124: Red Jewellery Roll
Size: W 230 x H 100 x
D 35mm

F125: Blue Jewellery Roll
Size: W 230 x H 100 x
D 35mm

F126: Orange Jewellery Roll Size: W 230 x H 100 x D 35mm

F127: Green Jewellery Roll
Size: W 230 x H 100 x
D 35mm

F128: Pink Jewellery Roll Size: W 230 x H 100 x D 35mm

F129: Grey Jewellery Roll
Size: W 230 x H 100 x
D 35mm

Green