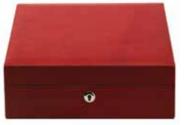

### Vintage - Watch Boxes

It may be Vintage, but these boxes are on trend! The Vintage Collection is handcrafted in solid wood and covered with a vintage leather for a look you can't resist. The interior of the collector boxes is finished with a luxurious suede lining and tailored to fit up to 8 watches in individual compartments. The smaller and round boxes can fit up to one watch with your accessory's underneath. Chrome metal fittings complement the design and the large boxes are fitted with a lock a key.

L430: Navy Blue Eight Watch Box Size: W 301 x H 95 x D 256mm

L431: Red Eight Watch Box Size: W 301 x H 95 x D 256mm

L432: Tan Eight Watch Box Size: W 301 x H 95 x D 256mm

J145: Tan Watch Box

J146: Red Watch Box Size: W 130 x H 90mm

L430 Navy Blue Eight

Also Available in:

L431 Red Eight

L432 Tan Eight

J145 Tan Watch Box

Also Available in:

J146 Red Watch Box