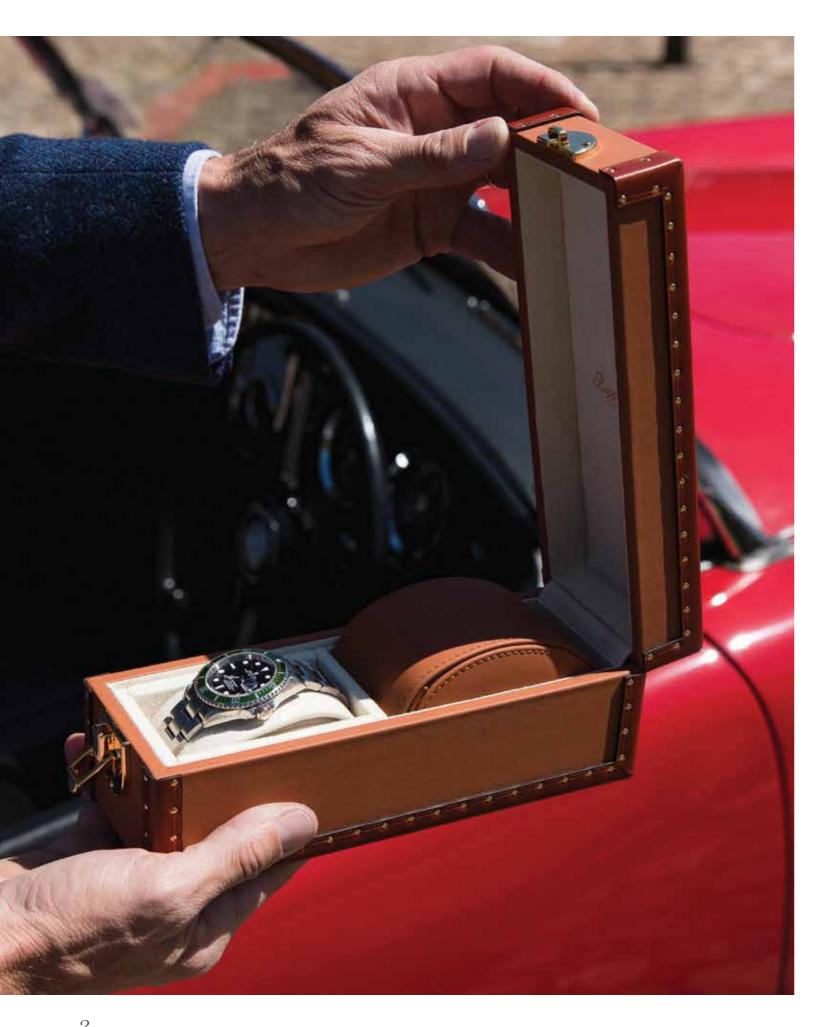

#### Berkeley - Four & Eight Watch Boxes

New to the Berkeley Collection these watch boxes have a luxurious leather covering in sophisticated colours with gold fitments and rivets.

The interior of these watch collector boxes are finished with a matching suede lining and are tailored to fit 4 or 8 watches in individual compartments. The contents are safely secured with a lock and key.

L315 Navy Blue Eight

Also Available in:

**L304** Red Four

9.

L305 Navy Blue Four

L304: Red Four Watch Box

L314: Red Eight Watch Box

L305: Navy Blue Four Watch Box

L315: Navy Blue Eight Watch Box

Size: W 220 x H 100 x D 215mm

Size: W 220 x H 100 x D 215mm

Size: W 345 x H 105 x D 260mm

Size: W 345 x H 105 x D 260mm

L314 Red Eight