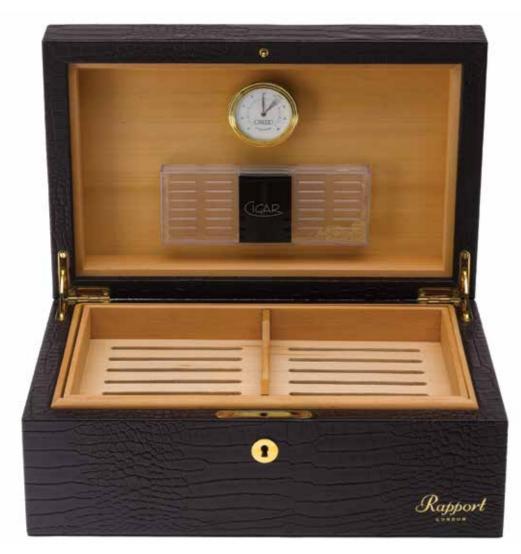

# For Him Humidors

Designed to keep your cigars at a constant 65-70% humidity, our leather humidors are an essential choice for the aficionado.

The Brompton Collection recognises the importance of maintaining the proper temperature and humidity levels by using ideal Spanish Cedar wood lining to maintain a stable climate and support the ageing and flavouring of your cigars.

Encased in a fine crocodile textured leather and available in three different sizes, these will enhance any cigar-lover's prized collection.

Discover the Brompton Collection for the ultimate luxury humidor to keep your cigars fresh and ready to smoke.