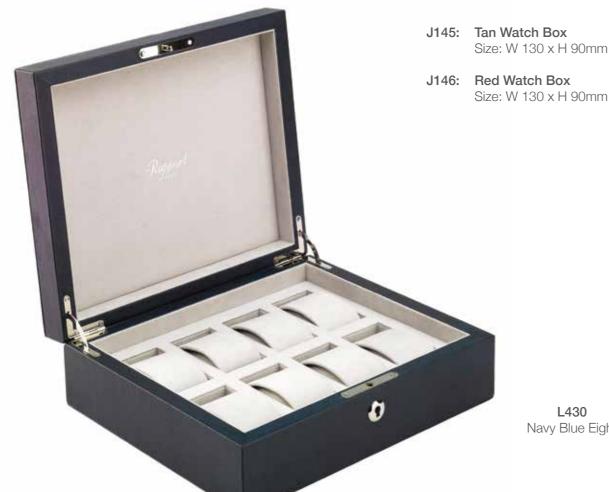

### Vintage - Watch Boxes

It may be Vintage, but these boxes are on trend! The Vintage Collection is handcrafted in solid wood and covered with a vintage leather for a look you can't resist. The interior of the collector boxes is finished with a luxurious suede lining and tailored to fit up to 8 watches in individual compartments. The smaller and round boxes can fit up to one watch with your accessory's underneath. Chrome metal fittings complement the design and the large boxes are fitted with a lock a key.

L430: Navy Blue Eight Watch Box Size: W 301 x H 95 x D 256mm

L431: Red Eight Watch Box Size: W 301 x H 95 x D 256mm

L432: Tan Eight Watch Box Size: W 301 x H 95 x D 256mm

J145: Tan Watch Box

J146: Red Watch Box Size: W 130 x H 90mm

L430 Navy Blue Eight

Also Available in:

L431 Red Eight

L432 Tan Eight

J145 Tan Watch Box

Also Available in:

J146 Red Watch Box