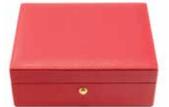

### Heritage - Four & Eight Watch Boxes

New to the Heritage Collection these watch boxes have been hand crafted in solid wood and are available stained with deep, rich colours or a bamboo style finish.

Layers of hand applied laquer deliver a luxurious finish with an unmistakable lustre.

The interior of these watch collector boxes are finished with a matching suede lining and are tailored to fit 4 or 8 watches in individual compartments. The contents are safely secured with a lock and key.

L405: Bamboo Four Watch Box Size: W 250 x H 90 x D 250mm

L415: Grey Four Watch Box Size: W 250 x H 90 x D 250mm

L420: Red Four Watch Box Size: W 250 x H 90 x D 250mm

**L401:** Blue Eight Watch Box Size: W 300 x H 90 x D 250mm

**L406:** Bamboo Eight Watch Box Size: W 300 x H 90 x D 250mm

**L416:** Grey Eight Watch Box Size: W 300 x H 90 x D 250mm

**L421:** Red Eight Watch Box Size: W 300 x H 90 x D 250mm

**L401** Blue Eight

Also Available in: