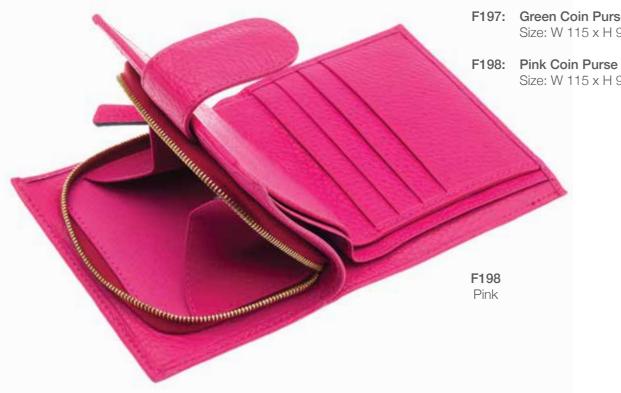

#### Sussex - Coin Purse

The perfect little organiser to store your notes, coins and cards.

Crafted from beautiful textured grained leather in a range of attractive colours.

This purse has a plethora of storage options and easily slips into your handbag.

F190: Black Coin Purse Size: W 115 x H 95mm

F192: Grey Coin Purse Size: W 115 x H 95mm

F194: Red Coin Purse Size: W 115 x H 95mm

F195: Blue Coin Purse Size: W 115 x H 95mm

F196: Orange Coin Purse Size: W 115 x H 95mm

F197: Green Coin Purse Size: W 115 x H 95mm

Size: W 115 x H 95mm

Also Available in: