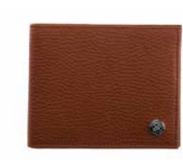

#### Berkeley - Two-Tone Billfold Wallet

An elegant choice to keep your notes and cards in order.

Crafted from the finest grained leather and detailed with an enamel

The interior uses contrasting leather and includes plenty of card slots and sleeves to keep your notes in order.

D150: Black/Grey Two-Tone Billfold Wallet

Size: W 115 x H 90mm

D151: Tan/Cream Two-Tone Billfold Wallet Size: W 115 x H 90mm

D152: Grey/Black Two-Tone Billfold Wallet

Size: W 115 x H 90mm

D153: Blue/Light Grey Two-Tone Billfold Wallet

Size: W 115 x H 90mm

D152 Grey/Black

Also Available in:

D150 Black/Grey

D151 Tan/Cream

D153 Blue/Light Grey

39. 40.