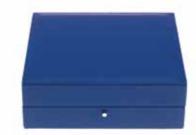

### Heritage - Four & Eight Watch Boxes

New to the Heritage Collection these watch boxes have been hand crafted in solid wood and are available stained with deep, rich colours or a bamboo style finish.

Layers of hand applied laquer deliver a luxurious finish with an unmistakable lustre.

The interior of these watch collector boxes are finished with a matching suede lining and are tailored to fit 4 or 8 watches in individual compartments. The contents are safely secured with a lock and key.

L405: Bamboo Four Watch Box Size: W 250 x H 90 x D 250mm

L415: Grey Four Watch Box Size: W 250 x H 90 x D 250mm

L420: Red Four Watch Box Size: W 250 x H 90 x D 250mm

**L401:** Blue Eight Watch Box Size: W 300 x H 90 x D 250mm