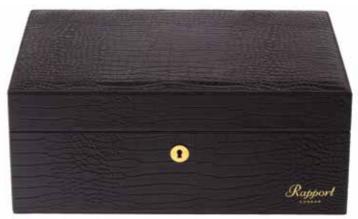

# For Him Humidors

Designed to keep your cigars at a constant 65-70% humidity, our leather humidors are an essential choice for the aficionado.

The Brompton Collection recognises the importance of maintaining the proper temperature and humidity levels by using ideal Spanish Cedar wood lining to maintain a stable climate and support the ageing and flavouring of your cigars.

Encased in a fine crocodile textured leather and available in three different sizes, these will enhance any cigar-lover's prized collection.

Discover the Brompton Collection for the ultimate luxury humidor to keep your cigars fresh and ready to smoke.