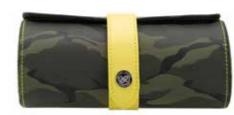

# Hunter - Single & Three Watch Roll

The Hunter range is the perfect travel accessory! They are luxurious camouflage rolls for your stylish time pieces. The Hunter collection is designed using three colour camouflage canvas – grey, green and blue. Each featuring a bold contrasting colour leather strap and finely stitched edges. The interiors are suede lined and have removable sort cushions to carry watches securely.

D290: Green Single Watch Roll Size: W 90 x H 85mm

D291: Navy Blue Single Watch Roll Size: W 90 x H 85mm

**D292:** Grey Single Watch Roll Size: W 90 x H 85mm

**D295:** Green Three Watch Roll Size: W 205 x H 90mm

**D296:** Navy Blue Three Watch Roll Size: W 205 x H 90mm

D297: Grey Three Watch Roll Size: W 205 x H 90mm

#### Also Available in:

**D290** Green Single

**D292**Grey Single

**D295** Green Three

**D296** Navy Blue Three