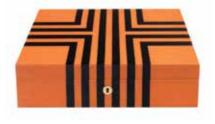

#### Labyrinth Maze - Ten Watch Boxes

The Labyrinth collector box has been handcrafted in solid wood and stained in rich, bright colours. This exciting collection is not for fitting it, it's about standing out. The hand applied layers of lacquer give the boxes its special lustre. The interior is finished with a luxurious suede lining and is tailored to fit 10 watches in individual compartments. The boxes are also fitted with a lock and key to keep your collection safe.

- L440: Blue Watch Collector Box Size: W 360 x H 90 x D 240mm
- L442: Orange Watch Collector Box Size: W 360 x H 90 x D 240mm
- L443: White Watch Collector Box Size: W 360 x H 90 x D 240mm
- L444: Red Watch Collector Box Size: W 360 x H 90 x D 240mm