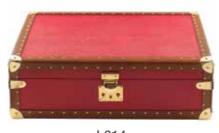

#### Berkeley - Four & Eight Watch Boxes

New to the Berkeley Collection these watch boxes have a luxurious leather covering in sophisticated colours with gold fitments and rivets.

The interior of these watch collector boxes are finished with a matching suede lining and are tailored to fit 4 or 8 watches in individual compartments. The contents are safely secured with a lock and key.

L315 Navy Blue Eight

Also Available in:

**L304** Red Four

9.

L305 Navy Blue Four

L304: Red Four Watch Box

L314: Red Eight Watch Box

L305: Navy Blue Four Watch Box