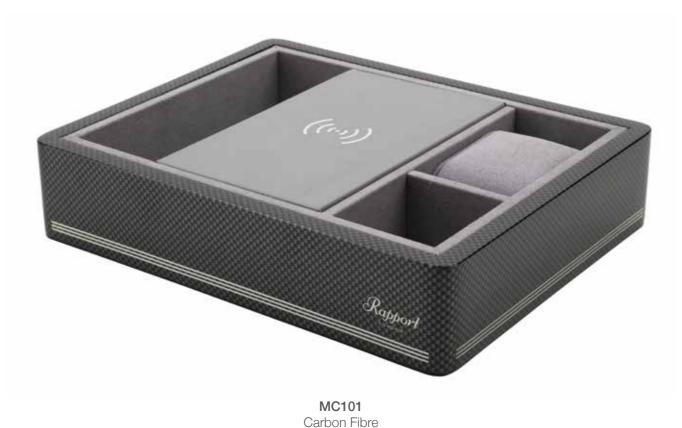

### Formula - Charging Trays

These new innovative and stylish charging trays available in Black, Carbon Fibre and Maccassar finishes are the perfect item for home or office. The wireless charger is able to charge most smartphones, and the tray also contains a watch holder as well as two other compartments for storage of accessories or other items.

Charges QI compatible devices.

MC100: Black Charging Tray

Size: W 250 x H 55 x D 200mm

MC101: Carbon Fibre Charging Tray
Size: W 250 x H 55 x D 200mm

MC102: Macassar Charging Tray

Size: W 250 x H 55 x D 200mm