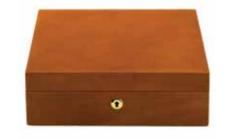

### Vintage - Watch Boxes

It may be Vintage, but these boxes are on trend! The Vintage Collection is handcrafted in solid wood and covered with a vintage leather for a look you can't resist. The interior of the collector boxes is finished with a luxurious suede lining and tailored to fit up to 8 watches in individual compartments. The smaller and round boxes can fit up to one watch with your accessory's underneath. Chrome metal fittings complement the design and the large boxes are fitted with a lock a key.

L430: Navy Blue Eight Watch Box Size: W 301 x H 95 x D 256mm

L431: Red Eight Watch Box Size: W 301 x H 95 x D 256mm

L432: Tan Eight Watch Box Size: W 301 x H 95 x D 256mm

J145: Tan Watch Box

J146: Red Watch Box Size: W 130 x H 90mm

L430 Navy Blue Eight

Also Available in:

L431 Red Eight

L432 Tan Eight

J145 Tan Watch Box

Also Available in:

J146 Red Watch Box