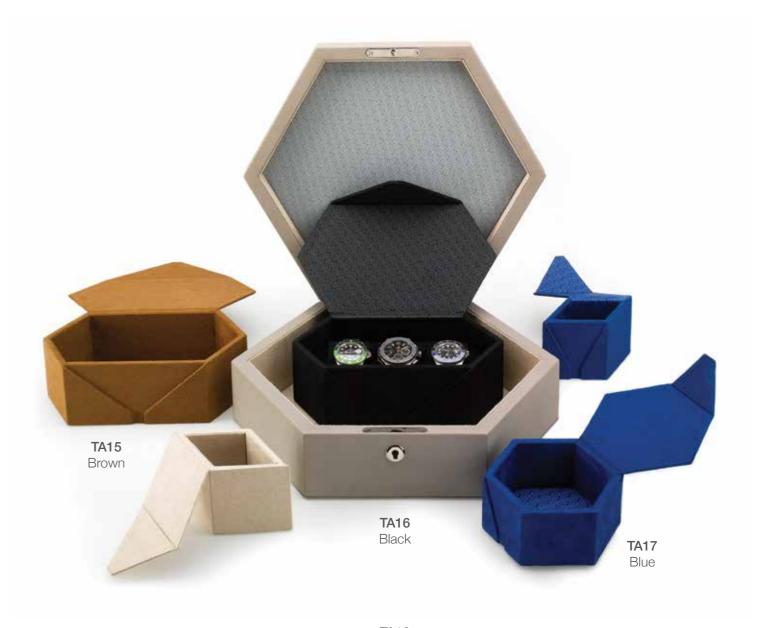

#### Tangram - Watch, Jewellery & Accessories Box

Tangram hexagonal box with five removable boxes for easy storage of your jewellery, watches and various accessories. Made of grained leather in grey colour, lined with suedette interior it has chrome fittings and it benefits from a lock and key for extra security. There are four separate removable shapes with one separate compartment housed into the brown case. Practical, indulgent and fun storage space.

- TA10: Tangram Box Size: W 360 x H 110 x D 320mm
- TA15: Tangram Brown Accessory Box Size: W 240 x H 80 x D 140mm
- TA16: Tangram Black Accessory Box Size: W 240 x H 80 x D 140mm
- TA17: Tangram Blue Accessory Box Size: W 135 x H 65 x D 120mm