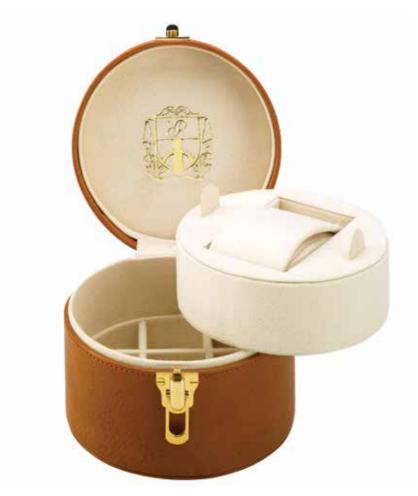

# Sussex - Round Jewellery Box

The perfect storage for your favourite pieces or the perfect gift. With a round, grained leather exterior and a soft inner lining. This box is available in one delicate colour scheme. The box has a removable inner with more storage space underneath.

J147: Grey & Pink Jewellery Box Size: W 130 x H 90mm

J147 Grey & Pink