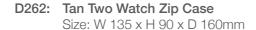

# Hyde Park - Two & Four Watch Zip Case

Handmade from premium leather - these zip cases are trendy and bold.

The tan leather comes with a navy suede interior and a robust gold zip for closure. The navy leather comes with a grey suede interior and a robust black zip. These luxurious zip cases can hold from 2 watches up to 4. They are the perfect travel or at home

D263: Blue Two Watch Zip Case Size: W 135 x H 90 x D 160mm

D282: Tan Two Watch Divider Zip Case Size: W 180 x H 65 x D 95mm

D283: Blue Two Watch Divider Zip Case Size: W 180 x H 65 x D 95mm

Size: W 150 x H 90 x D 220mm