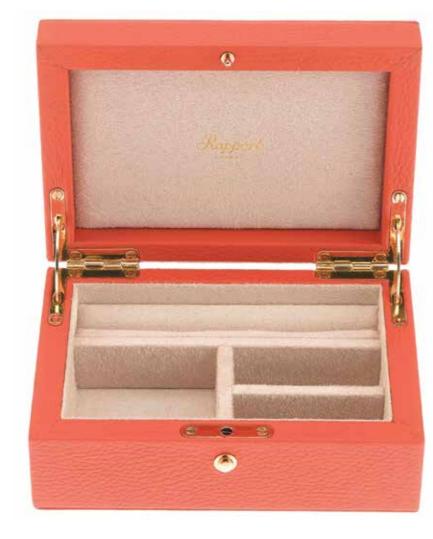

#### Sussex - Trinket Box

*55*.

A luxurious home for storing your treasured trinkets.

Handmade from the finest grained leather with a soft matching suede interior.

Ideal for storing small pieces and closes with a simple push-stud.

F174: Red Trinket Box

Size: W 125 x H 50 x D 105mm

#### F176: Orange Trinket Box

Size: W 125 x H 50 x D 105mm