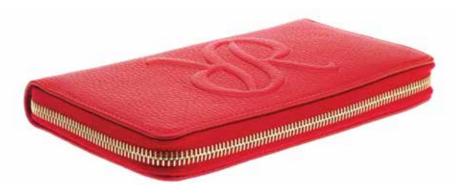

#### Sussex - Zip Wallet

Your best companion especially when travelling.

It features ample storage for notes, cards and passport, including an internal zippered compartment for storing coins.

Crafted using rich grained leather and finished with a polished zip.

- F130 Black Zip Wallet Size: W 190 x H 105mm
- F132: Grey Zip Wallet Size: W 190 x H 105mm
- F134: Red Zip Wallet Size: W 190 x H 105mm
- F135: Blue Zip Wallet Size: W 190 x H 105mm
- F136: Orange Zip Wallet Size: W 190 x H 105mm
- F137: Green Zip Wallet Size: W 190 x H 105mm
- F138: Pink Zip Wallet Size: W 190 x H 105mm