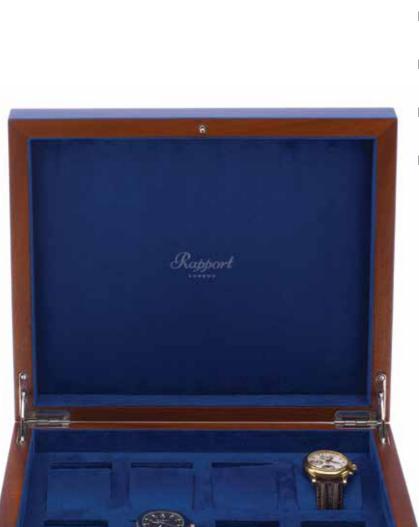

### Heritage - Four & Eight Watch Boxes

New to the Heritage Collection these watch boxes have been hand crafted in solid wood and are available stained with deep, rich colours or a bamboo style finish.

Layers of hand applied laquer deliver a luxurious finish with an unmistakable lustre.

The interior of these watch collector boxes are finished with a matching suede lining and are tailored to fit 4 or 8 watches in individual compartments. The contents are safely secured with a lock and key.

L405: Bamboo Four Watch Box Size: W 250 x H 90 x D 250mm

L415: Grey Four Watch Box Size: W 250 x H 90 x D 250mm

L420: Red Four Watch Box Size: W 250 x H 90 x D 250mm

**L401:** Blue Eight Watch Box Size: W 300 x H 90 x D 250mm