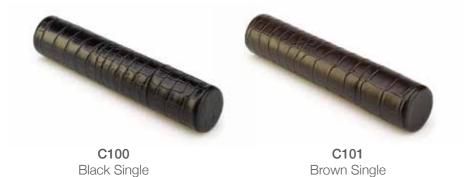

#### Brompton - Single Cigar Holder & Cigar Case

Our Brompton cigar collection features the luxurious crocodile effect leather. Designed to hold one cigar for travel or a soft case to hold three.

C100: Black Single Cigar Holder Size: W 160 x D 30mm

C101: Brown Single Cigar Holder Size: W 160 x D 30mm

C110: Black Three Cigar Case Size: W 205 x H 110 x D 60mm

C111: Brown Three Cigar Case Size: W 205 x H 110 x D 60mm

Also Available in:

C111 Brown Three