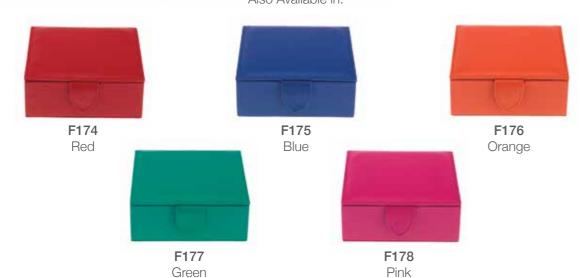

#### Sussex - Trinket Box

*55*.

A luxurious home for storing your treasured trinkets.

Handmade from the finest grained leather with a soft matching suede interior.

Ideal for storing small pieces and closes with a simple push-stud.

F174: Red Trinket Box

Size: W 125 x H 50 x D 105mm

#### F175: Blue Trinket Box

Size: W 125 x H 50 x D 105mm

#### F176: Orange Trinket Box

Size: W 125 x H 50 x D 105mm

#### F177: Green Trinket Box

Size: W 125 x H 50 x D 105mm

#### F178: Pink Trinket Box

Size: W 125 x H 50 x D 105mm

#### F179: Grey Trinket Box

Size: W 125 x H 50 x D 105mm

F179 Grey