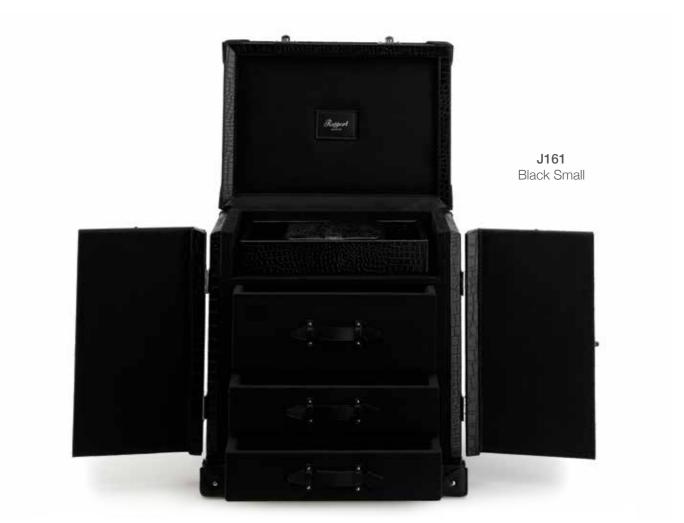

### Brompton - Gentleman's Trunks

Crafted from crocodile effect leather, the Brompton Trunk is like the deluxe trunk – individually crafted from genuine leather and feature a handle for travel and two front opening door which add to the elegance.

J161: Black Small Jewellery Trunk Size: W 285 x D 205 x H 350mm

J162: Brown Small Jewellery Trunk
Size: W 285 x D 205 x H 350mm

Also Available in:

Brown Small