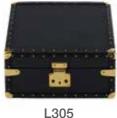

#### Berkeley - Four & Eight Watch Boxes

New to the Berkeley Collection these watch boxes have a luxurious leather covering in sophisticated colours with gold fitments and rivets.

The interior of these watch collector boxes are finished with a matching suede lining and are tailored to fit 4 or 8 watches in individual compartments. The contents are safely secured with a lock and key.

L315 Navy Blue Eight

Also Available in:

**L304** Red Four

9.

L305 Navy Blue Four

L304: Red Four Watch Box

L314: Red Eight Watch Box

L305: Navy Blue Four Watch Box

L315: Navy Blue Eight Watch Box

Size: W 220 x H 100 x D 215mm

Size: W 220 x H 100 x D 215mm

Size: W 345 x H 105 x D 260mm

Size: W 345 x H 105 x D 260mm

L314 Red Eight