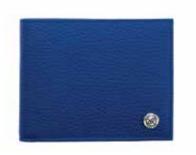

#### Berkeley - Two-Tone Billfold Wallet

An elegant choice to keep your notes and cards in order.

Crafted from the finest grained leather and detailed with an enamel

The interior uses contrasting leather and includes plenty of card slots and sleeves to keep your notes in order.

D150: Black/Grey Two-Tone Billfold Wallet

Size: W 115 x H 90mm

D151: Tan/Cream Two-Tone Billfold Wallet Size: W 115 x H 90mm

D152: Grey/Black Two-Tone Billfold Wallet

Size: W 115 x H 90mm

D153: Blue/Light Grey Two-Tone Billfold Wallet

Size: W 115 x H 90mm

D152 Grey/Black

Also Available in:

D150 Black/Grey

D151 Tan/Cream

D153 Blue/Light Grey

39. 40.