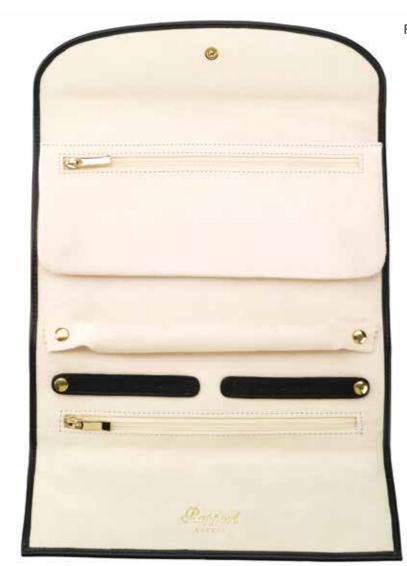

### Sussex - Jewellery Roll

An essential addition to your travel accessories for your delicate jewellery.

Handmade from the finest leather in six different colours and lined with a soft suede cream lining.

Features two zip pockets, pierced leather strips for earrings and a cylindrical ring holder.

F124: Red Jewellery Roll
Size: W 230 x H 100 x
D 35mm

F125: Blue Jewellery Roll
Size: W 230 x H 100 x
D 35mm

F126: Orange Jewellery Roll Size: W 230 x H 100 x D 35mm