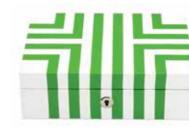

#### Labyrinth Maze - Ten Watch Boxes

The Labyrinth collector box has been handcrafted in solid wood and stained in rich, bright colours. This exciting collection is not for fitting it, it's about standing out. The hand applied layers of lacquer give the boxes its special lustre. The interior is finished with a luxurious suede lining and is tailored to fit 10 watches in individual compartments. The boxes are also fitted with a lock and key to keep your collection safe.