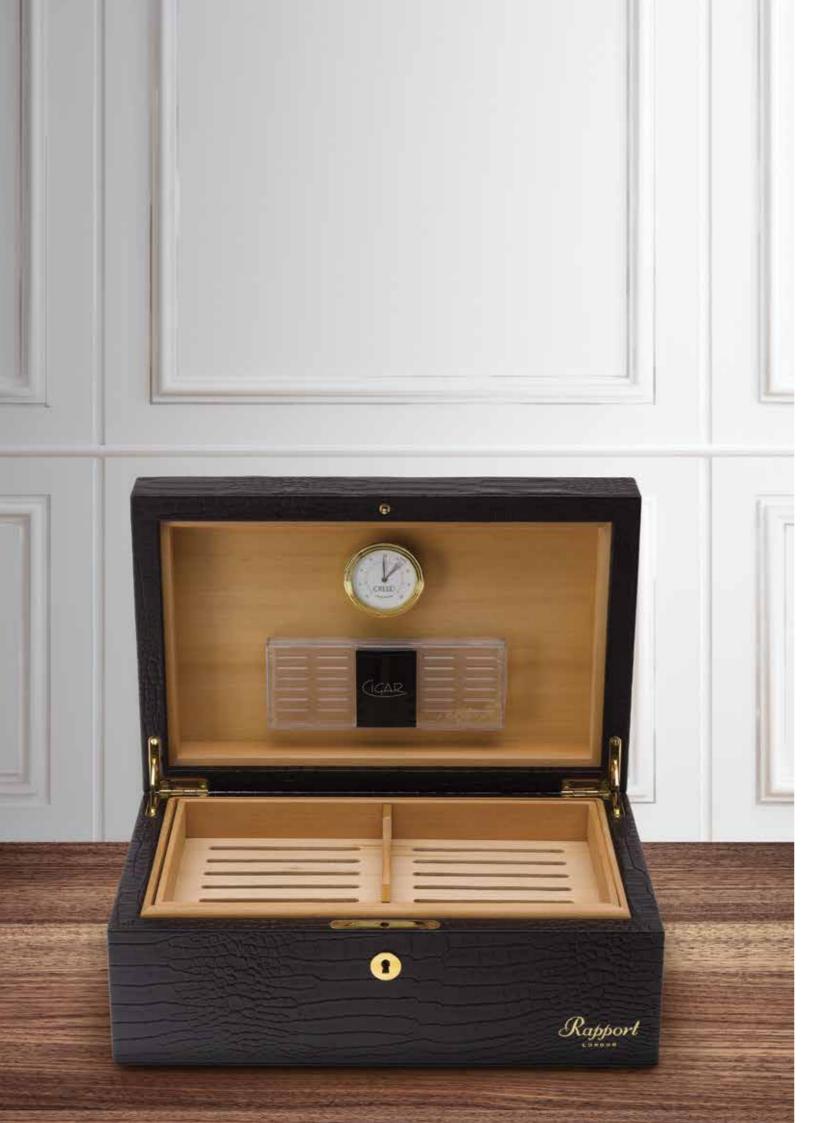

# For Him Humidors

Designed to keep your cigars at a constant 65-70% humidity, our leather humidors are an essential choice for the aficionado.

The Brompton Collection recognises the importance of maintaining the proper temperature and humidity levels by using ideal Spanish Cedar wood lining to maintain a stable climate and support the ageing and flavouring of your cigars.

Encased in a fine crocodile textured leather and available in three different sizes, these will enhance any cigar-lover's prized collection.

Discover the Brompton Collection for the ultimate luxury humidor to keep your cigars fresh and ready to smoke.

#### Brompton - Small Leather Humidor

A unique and elegant piece for your prized cigar collection.

Wrapped in textured crocodile pattern leather, this humidor can store up to 50 cigars. It is lined with Spanish Cedar and equipped with a tray and removable dividers.

A humidifier and a brass- or chrome-trimmed glass analogue hygrometer makes this as functional as it is beautiful, and features polished fittings with a lock and key to secure your finest cigars.

D010: Black Small Leather Humidor Size: W 280 x H 210 x D 220mm