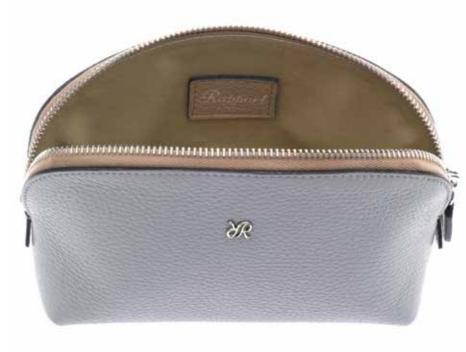

# For Her Makeup Pouches

The Lottie Makeup pouches are the ultimate accessory. They come in small and large and crafted from genuine grained leather. The Lottie pouches come in trendy, bright colours with a robust zip. The ideal pouch to store all your makeup or travel products.

### Lottie - Small & Large Makeup Pouch

The perfect pouch for your daily cosmetic essentials.

Crafted from beautiful grained leather with a soft cotton lining and finished with a polished zip.

F104: Red Small Makeup Pouch Size: W 195 x H 120 x D 55mm