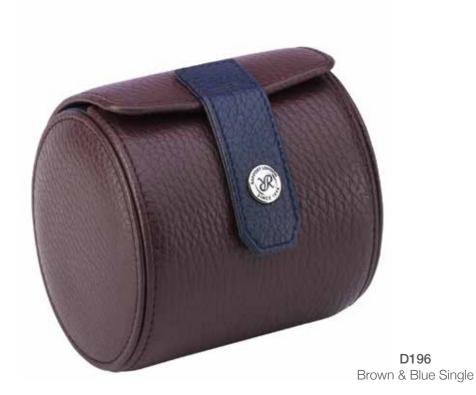

# Cooper - Single & Three Watch Roll

The Cooper roll is a robust case handmade from genuine leather with finely stitched seams and a luxurious suede lining. This watch roll features a soft suede cushion with elegant contrast coloured leather sides in separate compartments to protect up to three watches. A stylish case for your watches at home or away.

D195: Black & Teal Single Watch Roll Size: W 90 x H 85mm

D196: Brown & Blue Single Watch Roll Size: W 90 x H 85mm

D197: Teal & Black Single Watch Roll Size: W 90 x H 85mm

D198: Blue & Brown Single Watch Roll