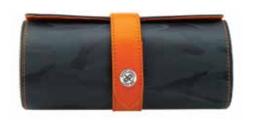

#### Soho - Watch Rolls

Our Soho collection is made using denim stone wash canvas - for the trendy look. The rolls hold 1 - 3 watches depending on the size. These robust cases with finely stitched edges and suede lined interiors, have removable soft cushions to carry your time pieces.

D310: Stone Washed Single Watch Roll Size: W 68 x H 70 x D 110mm

D315: Navy Blue Single Watch Roll Size: W 68 x H 70 x D 110mm

D320: Brown Washed Single Watch Roll Size: W 68 x H 70 x D 110mm

D311: Stone Washed Double Watch Roll Size: W 135 x H 80 x D 120mm

D316: Navy Blue Double Watch Roll Size: W 135 x H 80 x D 120mm

D321: Brown Washed Double Watch Roll Size: W 135 x H 80 x D 120mm

Stone Washed Three

Also Available in:

D310 Stone Washed Single

D315 Navy Blue Single

D320 Brown Washed Single

D311 Stone Washed Double

D316 Navy Blue Double

D321 Brown Washed Double

D317 Navy Blue Three

D322 Brown Washed Three

29. 30.