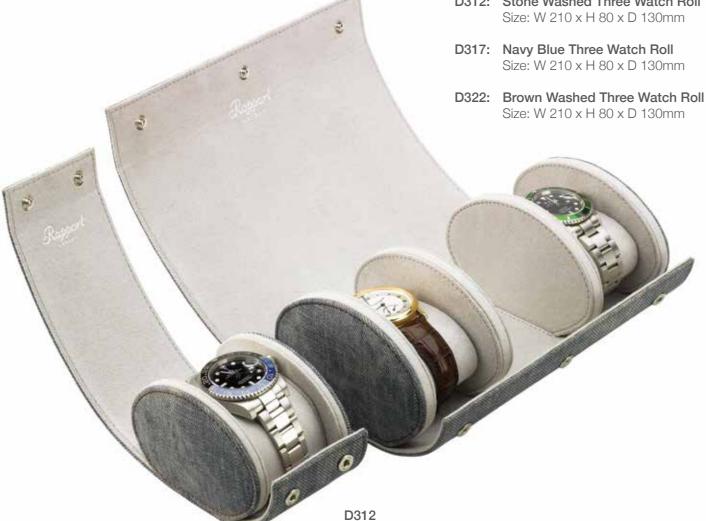

#### Soho - Watch Rolls

Our Soho collection is made using denim stone wash canvas - for the trendy look. The rolls hold 1 - 3 watches depending on the size. These robust cases with finely stitched edges and suede lined interiors, have removable soft cushions to carry your time pieces.

D310: Stone Washed Single Watch Roll Size: W 68 x H 70 x D 110mm

D315: Navy Blue Single Watch Roll Size: W 68 x H 70 x D 110mm

D320: Brown Washed Single Watch Roll Size: W 68 x H 70 x D 110mm

D311: Stone Washed Double Watch Roll Size: W 135 x H 80 x D 120mm

D316: Navy Blue Double Watch Roll Size: W 135 x H 80 x D 120mm

D321: Brown Washed Double Watch Roll Size: W 135 x H 80 x D 120mm

Stone Washed Three

Also Available in:

D310 Stone Washed Single

D315 Navy Blue Single

D320 Brown Washed Single

D311 Stone Washed Double

D316 Navy Blue Double

D321 Brown Washed Double

D317 Navy Blue Three

D322 Brown Washed Three

29. 30.