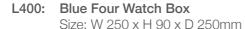

L405: Bamboo Four Watch Box Size: W 250 x H 90 x D 250mm

L415: Grey Four Watch Box Size: W 250 x H 90 x D 250mm

L420: Red Four Watch Box Size: W 250 x H 90 x D 250mm

**L401:** Blue Eight Watch Box Size: W 300 x H 90 x D 250mm