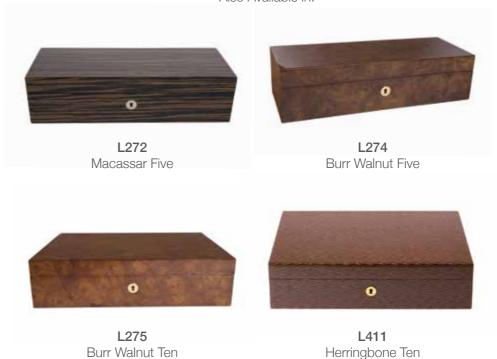

**L410:** Herringbone Five Watch Box Size: W 360 x H 90 x D 140mm

L272: Macassar Five Watch Box Size: W 360 x H 90 x D 140mm

**L274:** Burr Walnut Five Watch Box Size: W 360 x H 90 x D 140mm

L273: Macassar Ten Watch Box Size: W 360 x H 90 x D 240mm

L275: Burr Walnut Ten Watch Box Size: W 360 x H 90 x D 240mm

**L411:** Herringbone Ten Watch Box Size: W 360 x H 90 x D 240mm

L410 Herringbone Five

**L273** Macassar Ten