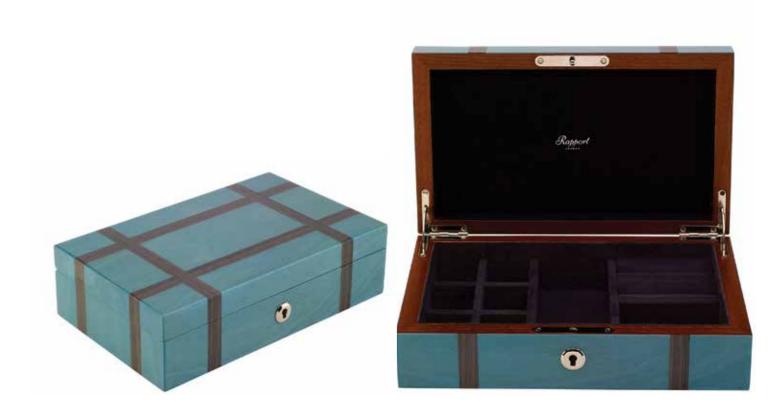

### Kensington - Two & Six Watch Boxes

The Kensington Collection oozes class and elegance. The collection is made up of a small and a large box and is available in a royal blue, a burgundy red and a sophisticated tan. The boxes are made of a luxurious leather covering, finished with chrome fitments and rivets. The interior is finished with a suede lining to hold your finest pieces. It comes designed to hold up to 6 watches in the large box and 2 in the smaller - with a removable one watch roll and a separate triple watch roll for when travelling. Your watches are safely secured with a metal clasp.

L325: Brown Two Watch Box Size: W 90 x H 90 x D 235 mm

L330: Burgundy Two Watch Box Size: W 90 x H 90 x D 235 mm

L321: Blue Six Watch Box

Size: W 255 x H 115 x D 255mm

Also Available in:

L325 Brown Two

L330 Burgundy Two

L326 Brown Six

L331 Burgundy Six

13. *14*.