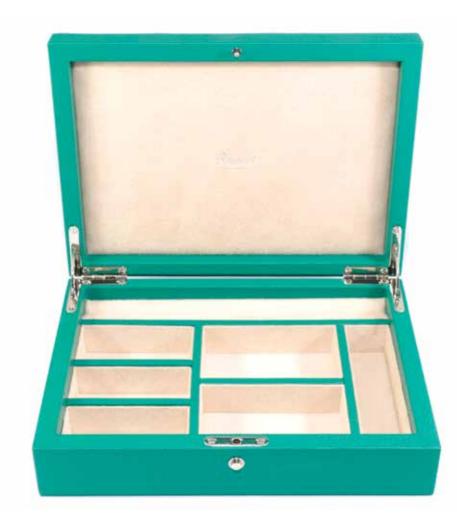

### Maze for Her - Jewellery Box

The Maze for Her Collection is a handcrafted premium leather jewellery box. Compartments for easy storage of jewellery. Beige suede interior. The box has high quality hinges and can be locked with a key.

J143: Dark Pink & Grey Jewellery Box Size: W 250 x H 78 x D 180mm

J143 Dark Pink & Grey

Also Available in:

J140 Lime Green & White

J141 White & Lime Green

J142 Grey & Dark Pink