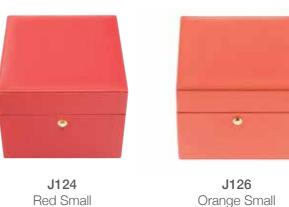

Handmade from the finest grained leather with a soft matching suede interior, and opens with a simple push button.

J125: Blue Small Jewellery Box Size: W 134 x H 105 x D 135mm

J126: Orange Small Jewellery Box Size: W 134 x H 105 x D 135mm