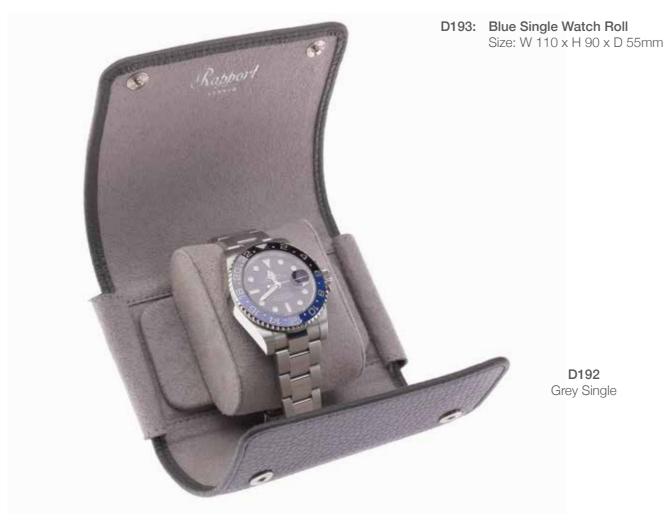

### Berkeley - Single Watch Roll

Black Single

The perfect travel case for your timepiece or to treasure at home.

Available in a range of colours our single watch roll offers robust protection within a finely stitched genuine Italian leather outer.

The interior is suede lined and has a removable soft cushion to carry your watch securely.

D190: Black Single Watch Roll Size: W 110 x H 90 x D 55mm

**D191:** Tan Single Watch Roll Size: W 110 x H 90 x D 55mm

D192: Grey Single Watch Roll Size: W 110 x H 90 x D 55mm

Blue Single