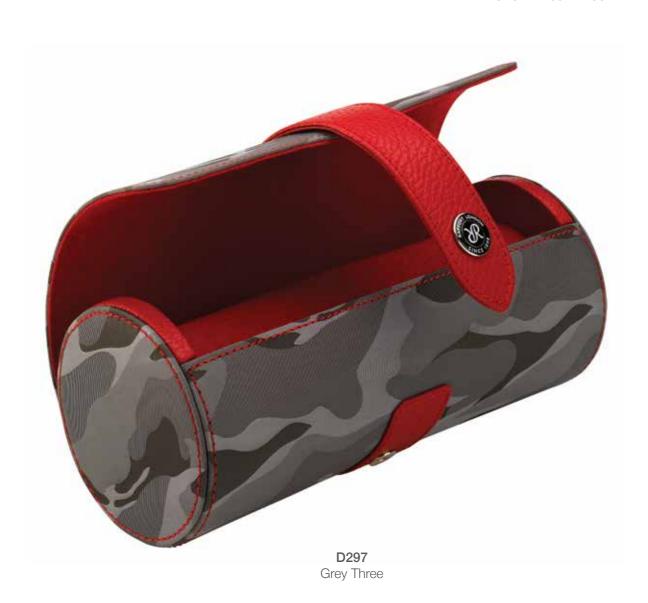

# Hunter - Single & Three Watch Roll

The Hunter range is the perfect travel accessory! They are luxurious camouflage rolls for your stylish time pieces. The Hunter collection is designed using three colour camouflage canvas – grey, green and blue. Each featuring a bold contrasting colour leather strap and finely stitched edges. The interiors are suede lined and have removable sort cushions to carry watches securely.

D290: Green Single Watch Roll Size: W 90 x H 85mm

D291: Navy Blue Single Watch Roll Size: W 90 x H 85mm

**D292:** Grey Single Watch Roll Size: W 90 x H 85mm

**D295:** Green Three Watch Roll Size: W 205 x H 90mm

**D296:** Navy Blue Three Watch Roll Size: W 205 x H 90mm

D297: Grey Three Watch Roll Size: W 205 x H 90mm

#### Also Available in:

**D290** Green Single

**D292**Grey Single

**D295** Green Three

**D296** Navy Blue Three