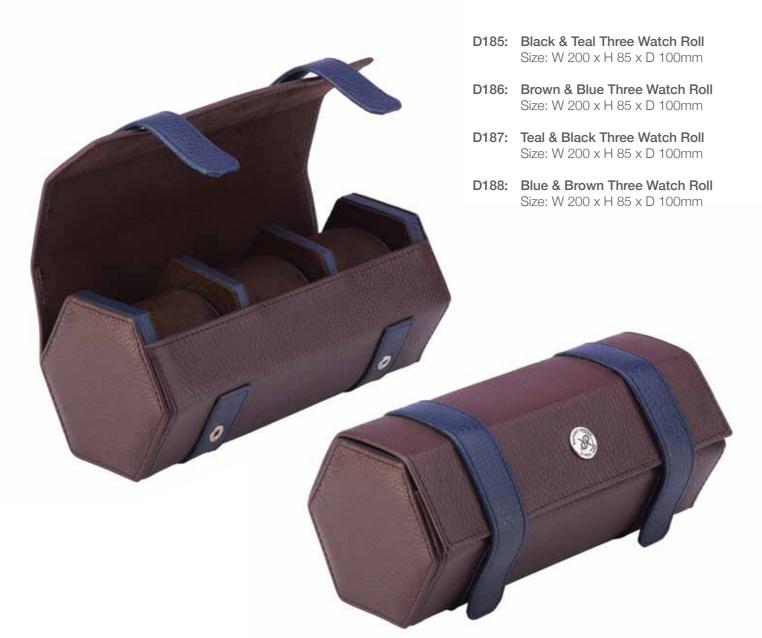

# Cooper - Single & Three Watch Roll

The Cooper roll is a robust case handmade from genuine leather with finely stitched seams and a luxurious suede lining. This watch roll features a soft suede cushion with elegant contrast coloured leather sides in separate compartments to protect up to three watches. A stylish case for your watches at home or away.

D195: Black & Teal Single Watch Roll Size: W 90 x H 85mm

D196: Brown & Blue Single Watch Roll Size: W 90 x H 85mm

D197: Teal & Black Single Watch Roll Size: W 90 x H 85mm

D198: Blue & Brown Single Watch Roll

Size: W 90 x H 85mm

**D186**Brown & Blue Three

Also Available in:

D195 Black & Teal Single

**D197**Teal & Black Single

**D198**Blue & Brown Single

D185
Black & Teal Three

D187 Teal & Black Three

D188 Blue & Brown Three