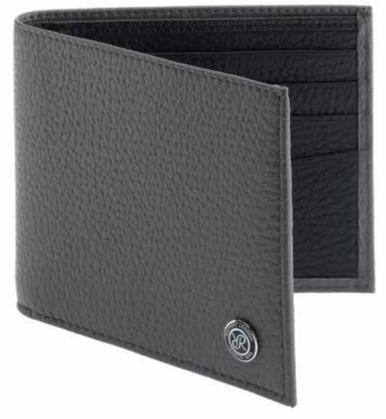

#### Berkeley - Two-Tone Billfold Wallet

An elegant choice to keep your notes and cards in order.

Crafted from the finest grained leather and detailed with an enamel

The interior uses contrasting leather and includes plenty of card slots and sleeves to keep your notes in order.

D150: Black/Grey Two-Tone Billfold Wallet

Size: W 115 x H 90mm

D151: Tan/Cream Two-Tone Billfold Wallet Size: W 115 x H 90mm

D152: Grey/Black Two-Tone Billfold Wallet

Size: W 115 x H 90mm

D153: Blue/Light Grey Two-Tone Billfold Wallet