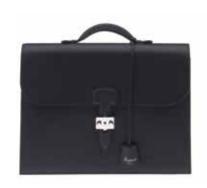

### Berkeley - Briefcase

A quintessential accessory for your working attire.

Crafted from the finest grained leather in a range of colours and finished with chrome detailing.

The slim design is ideal to fit documents and other essentials.

D200: Black Briefcase

Size: W 390 x H 300 x D 75mm

D201: Tan Briefcase

Size: W 390 x H 300 x D 75mm

D202: Grey Briefcase

Size: W 390 x H 300 x D 75mm

D203: Blue Briefcase

Size: W 390 x H 300 x D 75mm

Also Available in:

D200 Black

**D201** Tan

D202 Grey