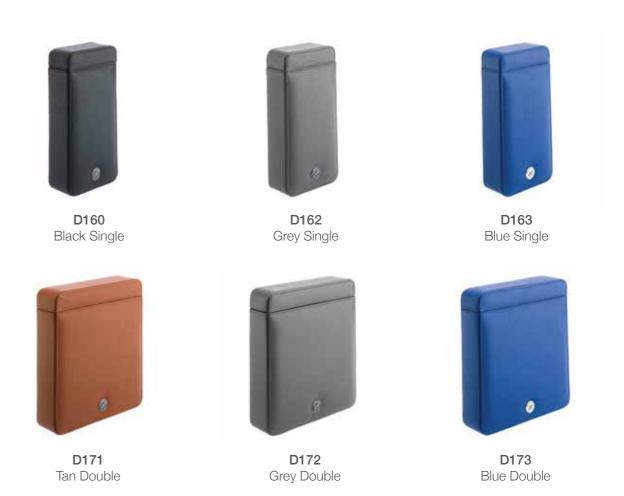

# Berkeley - Single & Double Watch Slipcase

An essential accessory for the seasoned traveller.

Sturdy cases for 1 or 2 watches with a genuine grained leather outer finely stitched around the edges.

The velveteen lined slide out drawer contains shaped compartments to hold watches separately and securely.

Tan Single

**D161:** Tan Single Watch Slipcase Size: W 90 x H 185 x D 40mm

D162: Grey Single Watch Slipcase Size: W 90 x H 185 x D 40mm

**D163:** Blue Single Watch Slipcase Size: W 90 x H 185 x D 40mm

**D170:** Black Double Watch Slipcase Size: W 160 x H 185 x D 40mm

**D171:** Tan Double Watch Slipcase Size: W 160 x H 185 x D 40mm

**D172:** Grey Double Watch Slipcase Size: W 160 x H 185 x D 40mm

D173: Blue Double Watch Slipcase Size: W 160 x H 185 x D 40mm

Also Available in: