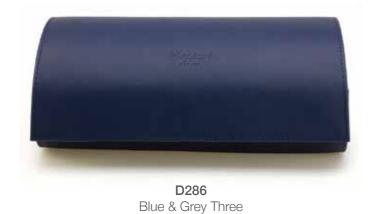

# Hyde Park - Single & Three Watch Roll

Handmade from premium leather – these zip cases are trendy and bold. The tan leather comes with a navy suede interior and a robust gold zip for closure. The navy leather comes with a grey suede interior and a robust black zip. These luxurious zip cases can hold from 2 watches up to 4. They are the perfect travel or at home accessory.

D285: Tan & Blue Three Watch Roll Size: W 205 x H 80 x D 120mm

D286: Blue & Grey Three Watch Roll Size: W 205 x H 80 x D 120mm