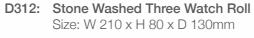

#### Soho - Watch Rolls

Our Soho collection is made using denim stone wash canvas - for the trendy look. The rolls hold 1 - 3 watches depending on the size. These robust cases with finely stitched edges and suede lined interiors, have removable soft cushions to carry your time pieces.

D310: Stone Washed Single Watch Roll Size: W 68 x H 70 x D 110mm

D315: Navy Blue Single Watch Roll Size: W 68 x H 70 x D 110mm

D320: Brown Washed Single Watch Roll Size: W 68 x H 70 x D 110mm

D311: Stone Washed Double Watch Roll Size: W 135 x H 80 x D 120mm

D316: Navy Blue Double Watch Roll Size: W 135 x H 80 x D 120mm

D321: Brown Washed Double Watch Roll Size: W 135 x H 80 x D 120mm

Stone Washed Three

Also Available in:

D310 Stone Washed Single

D315 Navy Blue Single

D320 Brown Washed Single

D311 Stone Washed Double

D316 Navy Blue Double

D321 Brown Washed Double

D317 Navy Blue Three

D322 Brown Washed Three

29. 30.