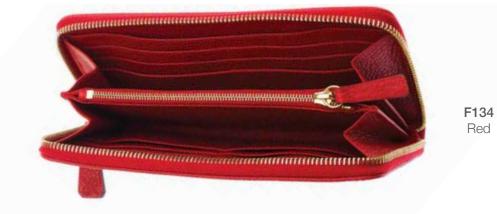

#### Sussex - Zip Wallet

Your best companion especially when travelling.

It features ample storage for notes, cards and passport, including an internal zippered compartment for storing coins.

Crafted using rich grained leather and finished with a polished zip.

- F130 Black Zip Wallet Size: W 190 x H 105mm
- F132: Grey Zip Wallet Size: W 190 x H 105mm
- F134: Red Zip Wallet Size: W 190 x H 105mm
- F135: Blue Zip Wallet Size: W 190 x H 105mm
- F136: Orange Zip Wallet Size: W 190 x H 105mm
- F137: Green Zip Wallet Size: W 190 x H 105mm
- F138: Pink Zip Wallet Size: W 190 x H 105mm