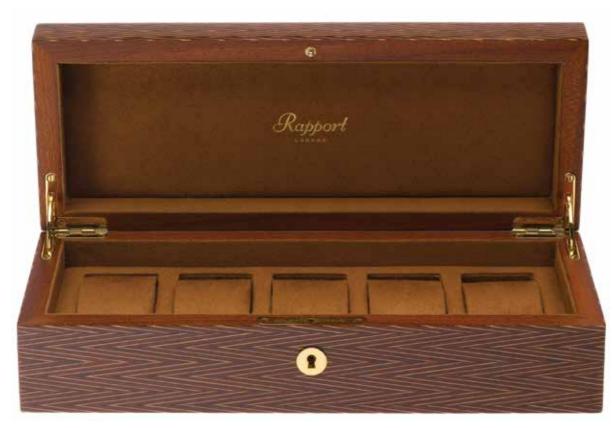

# Heritage - Five & Ten Watch Boxes

These watch boxes have been hand crafted in solid wood overlaid with luxuorious wooden veneers.

Layers of hand applied laquer deliver a luxurious finish with an unmistakable lustre.

The interior of these watch collector boxes are finished with a matching suede lining and are tailored to fit 5 or 10 watches in individual compartments. The contents are safely secured with a lock and key.

**L410:** Herringbone Five Watch Box Size: W 360 x H 90 x D 140mm

L272: Macassar Five Watch Box Size: W 360 x H 90 x D 140mm

**L274:** Burr Walnut Five Watch Box Size: W 360 x H 90 x D 140mm

L273: Macassar Ten Watch Box Size: W 360 x H 90 x D 240mm

L275: Burr Walnut Ten Watch Box Size: W 360 x H 90 x D 240mm

**L411:** Herringbone Ten Watch Box Size: W 360 x H 90 x D 240mm

L410 Herringbone Five

**L273** Macassar Ten