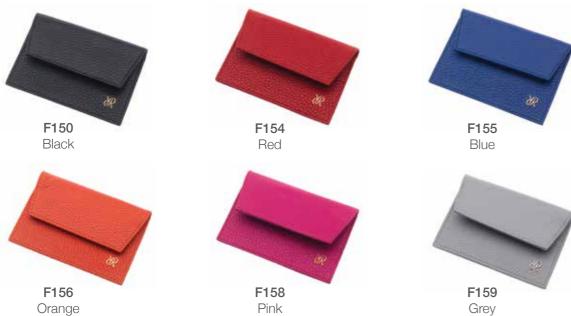

#### Sussex - Credit Card Holder

An elegant and compact choice for the light traveller.

Crafted from the finest grained leather and designed to slip easily into your pocket without the bulk of a standard wallet.

- F150: Black Credit Card Holder Size: W 115 x H 80mm
- F154: Red Credit Card Holder Size: W 115 x H 80mm
- F155: Blue Credit Card Holder Size: W 115 x H 80mm
- **F156:** Orange Credit Card Holder Size: W 115 x H 80mm
- F157: Green Credit Card Holder Size: W 115 x H 80mm
- F158: Pink Credit Card Holder Size: W 115 x H 80mm
- F159: Grey Credit Card Holder Size: W 115 x H 80mm