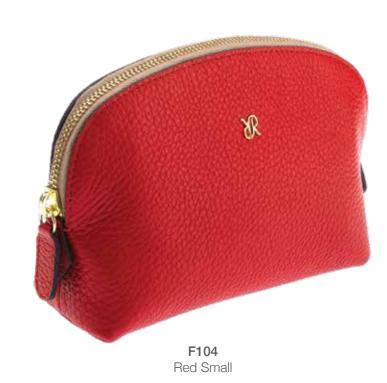

### Lottie - Small & Large Makeup Pouch

The perfect pouch for your daily cosmetic essentials.

Crafted from beautiful grained leather with a soft cotton lining and finished with a polished zip.

F104: Red Small Makeup Pouch Size: W 195 x H 120 x D 55mm