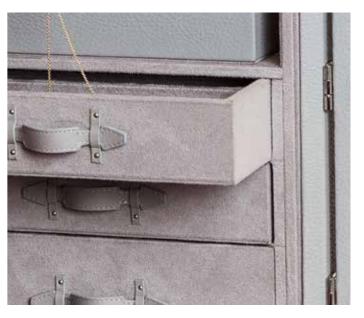

### Deluxe - Jewellery Trunks

The Deluxe Trunks speak for themselves – they are elegant, bright and the perfect hold all. They are individually crafted from leather and feature a handle for travel and two front opening doors which add to the elegance. They make the perfect place to store jewellery, accessories or as a simple design piece.

- J150: Red Small Jewellery Trunk
  Size: W 285 x D 205 x H 350mm
- J151: Green Small Jewellery Trunk
  Size: W 285 x D 205 x H 350mm
- J152: Grey Small Jewellery Trunk Size: W 285 x D 205 x H 350mm
- J160: Navy Blue Small Jewellery Trunk Size: W 285 x D 205 x H 350mm