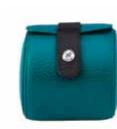

# Cooper - Single & Three Watch Roll

The Cooper roll is a robust case handmade from genuine leather with finely stitched seams and a luxurious suede lining. This watch roll features a soft suede cushion with elegant contrast coloured leather sides in separate compartments to protect up to three watches. A stylish case for your watches at home or away.

D195: Black & Teal Single Watch Roll Size: W 90 x H 85mm

D196: Brown & Blue Single Watch Roll Size: W 90 x H 85mm

D197: Teal & Black Single Watch Roll Size: W 90 x H 85mm

D198: Blue & Brown Single Watch Roll

Size: W 90 x H 85mm

**D186**Brown & Blue Three

Also Available in:

D195 Black & Teal Single

**D197**Teal & Black Single

**D198**Blue & Brown Single

D185
Black & Teal Three

D187 Teal & Black Three