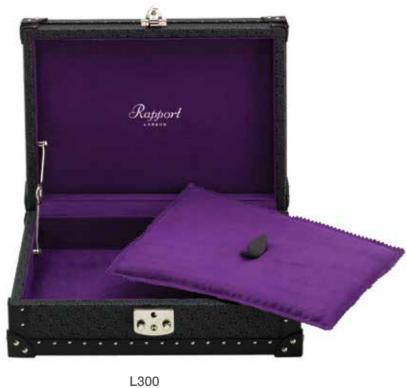

#### Rapport - Monogram Box

With the Rapport monogram repeated on the outer, and a soft purple inner - we've left it empty for you to fill with your favourite keep sakes!

L300: Black Accessory Box Size: W 255 x H 66 x D 188mm

Black

*15*. *16.* 