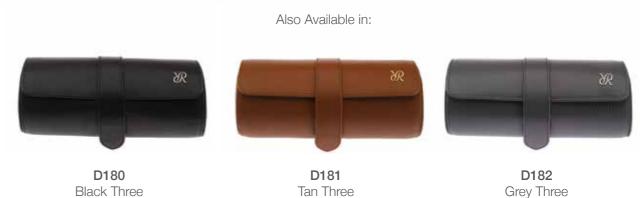

The interior is suede lined and has a removable soft cushion to carry 3 watches securely.

D180: Black Three Watch Roll Size: W 200 x H 80mm

D181: Tan Three Watch Roll Size: W 200 x H 80mm

D182: Grey Three Watch Roll Size: W 200 x H 80mm