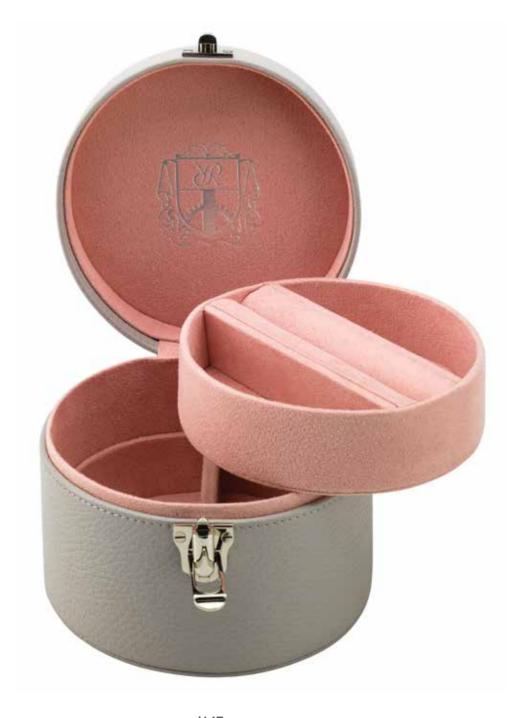

# Sussex - Round Jewellery Box

The perfect storage for your favourite pieces or the perfect gift. With a round, grained leather exterior and a soft inner lining. This box is available in one delicate colour scheme. The box has a removable inner with more storage space underneath.

J147: Grey & Pink Jewellery Box Size: W 130 x H 90mm

J147 Grey & Pink