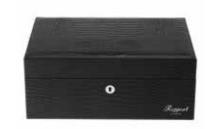

### Heritage - Four & Eight Watch Boxes

New to the Heritage Collection these watch boxes have been hand crafted in solid wood and are available stained with deep, rich colours or a bamboo style finish.

Layers of hand applied laquer deliver a luxurious finish with an unmistakable lustre.

The interior of these watch collector boxes are finished with a matching suede lining and are tailored to fit 4 or 8 watches in individual compartments. The contents are safely secured with a lock and key.

L405: Bamboo Four Watch Box Size: W 250 x H 90 x D 250mm

L415: Grey Four Watch Box Size: W 250 x H 90 x D 250mm

L420: Red Four Watch Box Size: W 250 x H 90 x D 250mm

**L401:** Blue Eight Watch Box Size: W 300 x H 90 x D 250mm