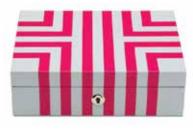

#### Labyrinth Maze - Ten Watch Boxes

The Labyrinth collector box has been handcrafted in solid wood and stained in rich, bright colours. This exciting collection is not for fitting it, it's about standing out. The hand applied layers of lacquer give the boxes its special lustre. The interior is finished with a luxurious suede lining and is tailored to fit 10 watches in individual compartments. The boxes are also fitted with a lock and key to keep your collection safe.