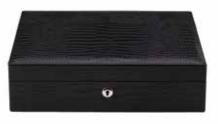

#### Brompton - Five & Ten Watch Boxes

Our Brompton watch boxes have been handcrafted in solid wood with the finest printed crocodile pattern leather, an elegant choice for your collection. The interiors are finished with dark luxurious suede lining. Each box tailored to fit five to ten watches – each individual compartment houses a flexible cushion that fits all watch sizes. Our Brompton Collection feature all the fine crocodile effect leather.

**L262:** Black Five Watch Collector Box Size: W 360 x H 100 x D 140mm

L263: Brown Five Watch Collector Box Size: W 360 x H 100 x D 140mm

**L264:** Black Ten Watch Collector Box Size: W 360 x H 95 x D 240mm

**L265:** Brown Ten Watch Collector Box Size: W 360 x H 95 x D 240mm

**L265** Brown Ten

L262 Black Five

**L263** Brown Five

**L264** Black Ten