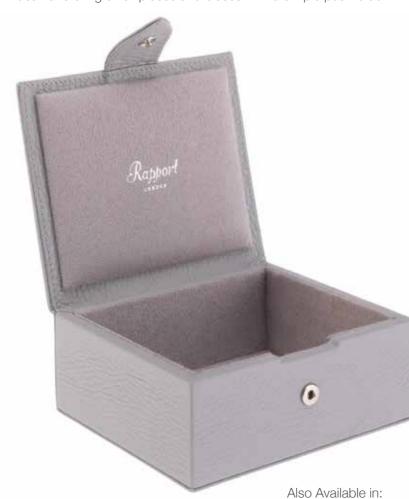

#### Rapport - Monogram Box

With the Rapport monogram repeated on the outer, and a soft purple inner - we've left it empty for you to fill with your favourite keep sakes!

L300: Black Accessory Box Size: W 255 x H 66 x D 188mm

Black

*15*. *16.* 