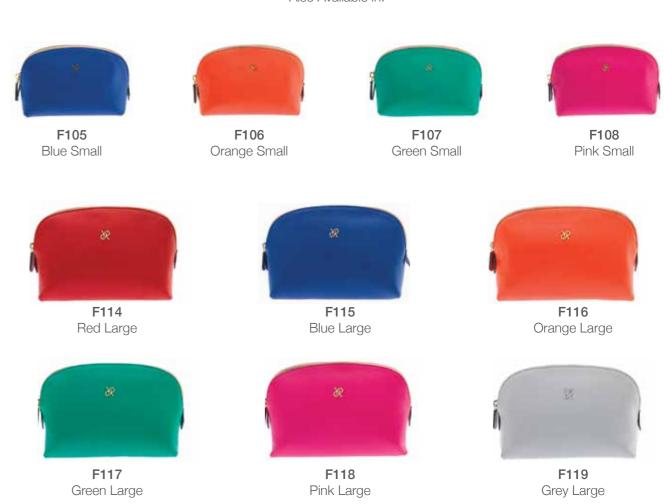

### Lottie - Small & Large Makeup Pouch

The perfect pouch for your daily cosmetic essentials.

Crafted from beautiful grained leather with a soft cotton lining and finished with a polished zip.

F104: Red Small Makeup Pouch Size: W 195 x H 120 x D 55mm

F105: Blue Small Makeup Pouch Size: W 195 x H 120 x D 55mm

F106: Orange Small Makeup Pouch Size: W 195 x H 120 x D 55mm

F107: Green Small Makeup Pouch Size: W 195 x H 120 x D 55mm

F108: Pink Small Makeup Pouch Size: W 195 x H 120 x D 55mm

F109: Grey Small Makeup Pouch Size: W 195 x H 120 x D 55mm

**F114:** Red Large Makeup Pouch Size: W 230 x H 155 x D 70mm

F115: Blue Large Makeup Pouch Size: W 230 x H 155 x D 70mm

F116: Orange Large Makeup Pouch Size: W 230 x H 155 x D 70mm

F117: Green Large Makeup Pouch Size: W 230 x H 155 x D 70mm

F118: Pink Large Makeup Pouch Size: W 230 x H 155 x D 70mm

F119: Grey Large Makeup Pouch Size: W 230 x H 155 x D 70mm

F109 Grey Small