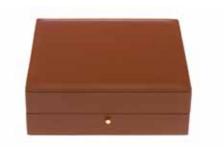

### Heritage - Four & Eight Watch Boxes

New to the Heritage Collection these watch boxes have been hand crafted in solid wood and are available stained with deep, rich colours or a bamboo style finish.

Layers of hand applied laquer deliver a luxurious finish with an unmistakable lustre.

The interior of these watch collector boxes are finished with a matching suede lining and are tailored to fit 4 or 8 watches in individual compartments. The contents are safely secured with a lock and key.

L405: Bamboo Four Watch Box Size: W 250 x H 90 x D 250mm

L415: Grey Four Watch Box Size: W 250 x H 90 x D 250mm

L420: Red Four Watch Box Size: W 250 x H 90 x D 250mm

**L401:** Blue Eight Watch Box Size: W 300 x H 90 x D 250mm