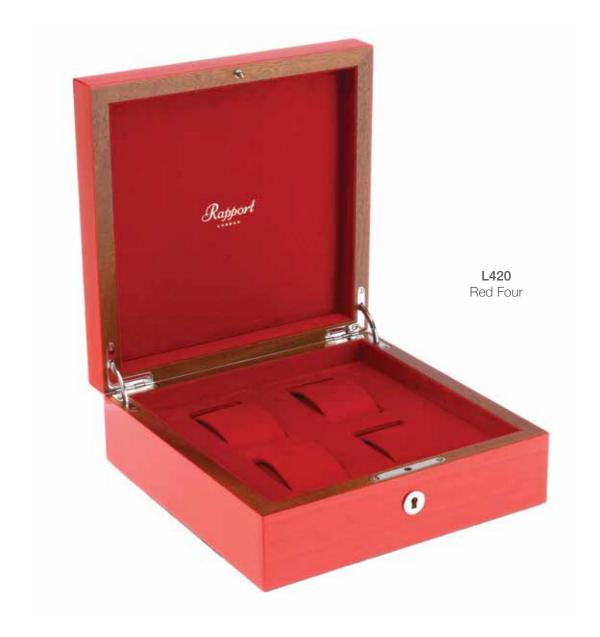

### Heritage - Four & Eight Watch Boxes

New to the Heritage Collection these watch boxes have been hand crafted in solid wood and are available stained with deep, rich colours or a bamboo style finish.

Layers of hand applied laquer deliver a luxurious finish with an unmistakable lustre.

The interior of these watch collector boxes are finished with a matching suede lining and are tailored to fit 4 or 8 watches in individual compartments. The contents are safely secured with a lock and key.

L405: Bamboo Four Watch Box Size: W 250 x H 90 x D 250mm

L415: Grey Four Watch Box Size: W 250 x H 90 x D 250mm

L420: Red Four Watch Box Size: W 250 x H 90 x D 250mm

**L401:** Blue Eight Watch Box Size: W 300 x H 90 x D 250mm