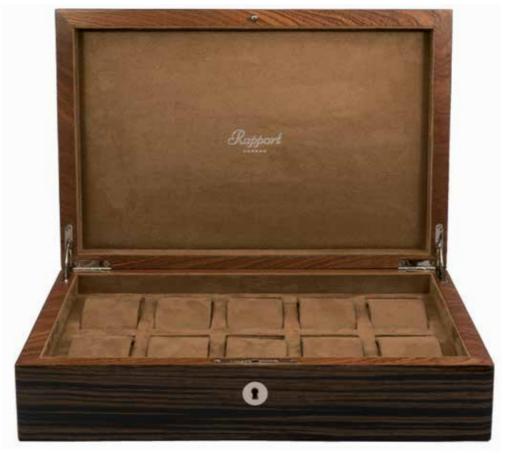

# Heritage - Five & Ten Watch Boxes

These watch boxes have been hand crafted in solid wood overlaid with luxuorious wooden veneers.

Layers of hand applied laquer deliver a luxurious finish with an unmistakable lustre.

The interior of these watch collector boxes are finished with a matching suede lining and are tailored to fit 5 or 10 watches in individual compartments. The contents are safely secured with a lock and key.

**L410:** Herringbone Five Watch Box Size: W 360 x H 90 x D 140mm

L272: Macassar Five Watch Box Size: W 360 x H 90 x D 140mm

**L274:** Burr Walnut Five Watch Box Size: W 360 x H 90 x D 140mm

L273: Macassar Ten Watch Box Size: W 360 x H 90 x D 240mm

L275: Burr Walnut Ten Watch Box Size: W 360 x H 90 x D 240mm

**L411:** Herringbone Ten Watch Box Size: W 360 x H 90 x D 240mm

L410 Herringbone Five

**L273** Macassar Ten