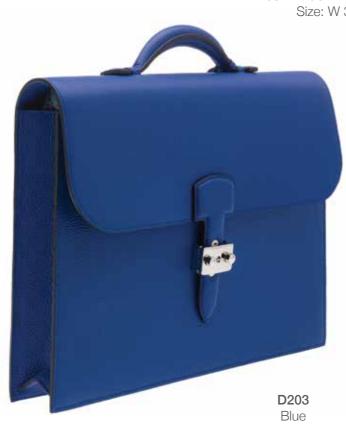

### Berkeley - Briefcase

A quintessential accessory for your working attire.

Crafted from the finest grained leather in a range of colours and finished with chrome detailing.

The slim design is ideal to fit documents and other essentials.

D200: Black Briefcase

Size: W 390 x H 300 x D 75mm

D201: Tan Briefcase

Size: W 390 x H 300 x D 75mm

D202: Grey Briefcase

Size: W 390 x H 300 x D 75mm

D203: Blue Briefcase

Size: W 390 x H 300 x D 75mm

Also Available in:

D200 Black

**D201** Tan

D202 Grey