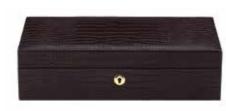

#### Brompton - Five & Ten Watch Boxes

Our Brompton watch boxes have been handcrafted in solid wood with the finest printed crocodile pattern leather, an elegant choice for your collection. The interiors are finished with dark luxurious suede lining. Each box tailored to fit five to ten watches – each individual compartment houses a flexible cushion that fits all watch sizes. Our Brompton Collection feature all the fine crocodile effect leather.

**L262:** Black Five Watch Collector Box Size: W 360 x H 100 x D 140mm

L263: Brown Five Watch Collector Box Size: W 360 x H 100 x D 140mm

**L264:** Black Ten Watch Collector Box Size: W 360 x H 95 x D 240mm

**L265:** Brown Ten Watch Collector Box Size: W 360 x H 95 x D 240mm

**L265** Brown Ten

L262 Black Five

**L263** Brown Five

**L264** Black Ten