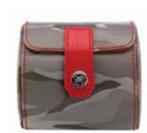

# Hunter - Single & Three Watch Roll

The Hunter range is the perfect travel accessory! They are luxurious camouflage rolls for your stylish time pieces. The Hunter collection is designed using three colour camouflage canvas – grey, green and blue. Each featuring a bold contrasting colour leather strap and finely stitched edges. The interiors are suede lined and have removable sort cushions to carry watches securely.

D290: Green Single Watch Roll Size: W 90 x H 85mm

D291: Navy Blue Single Watch Roll Size: W 90 x H 85mm

**D292:** Grey Single Watch Roll Size: W 90 x H 85mm

**D295:** Green Three Watch Roll Size: W 205 x H 90mm

**D296:** Navy Blue Three Watch Roll Size: W 205 x H 90mm

D297: Grey Three Watch Roll Size: W 205 x H 90mm

#### Also Available in:

**D290** Green Single

**D292**Grey Single

**D295** Green Three

**D296** Navy Blue Three