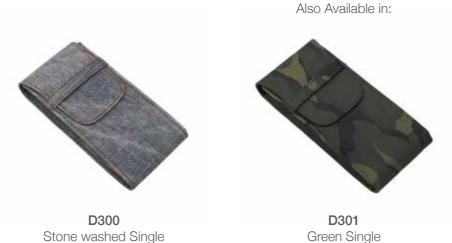

### Pouches - Single Watch Pouch

Pouches are versatile, and the perfect travel buddy. They come in the Hyde Park, the Hunter, and the Soho. With soft outer leather and a soft inner to protect your watch.

D300: Stone washed Single Watch Pouch

Size: W 65 x H 10 x D 140mm

**D301:** Green Single Watch Pouch Size: W 65 x H 10 x D 140mm

**D287:** Tan Single Watch Pouch Size: W 65 x H 10 x D 140mm

D288: Blue Single Watch Pouch