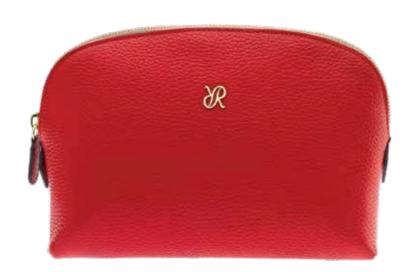

### Lottie - Small & Large Makeup Pouch

The perfect pouch for your daily cosmetic essentials.

Crafted from beautiful grained leather with a soft cotton lining and finished with a polished zip.

F104: Red Small Makeup Pouch Size: W 195 x H 120 x D 55mm