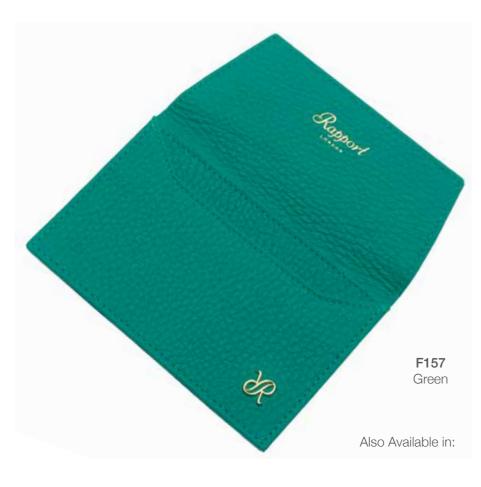

#### Sussex - Credit Card Holder

An elegant and compact choice for the light traveller.

Crafted from the finest grained leather and designed to slip easily into your pocket without the bulk of a standard wallet.

- F150: Black Credit Card Holder Size: W 115 x H 80mm
- F154: Red Credit Card Holder Size: W 115 x H 80mm
- F155: Blue Credit Card Holder Size: W 115 x H 80mm
- **F156:** Orange Credit Card Holder Size: W 115 x H 80mm
- F157: Green Credit Card Holder Size: W 115 x H 80mm
- F158: Pink Credit Card Holder Size: W 115 x H 80mm
- F159: Grey Credit Card Holder Size: W 115 x H 80mm