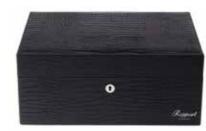

#### Berkeley - Four & Eight Watch Boxes

New to the Berkeley Collection these watch boxes have a luxurious leather covering in sophisticated colours with gold fitments and rivets.

The interior of these watch collector boxes are finished with a matching suede lining and are tailored to fit 4 or 8 watches in individual compartments. The contents are safely secured with a lock and key.

L315 Navy Blue Eight

Also Available in:

**L304** Red Four

9.

L305 Navy Blue Four

L304: Red Four Watch Box

L314: Red Eight Watch Box

L305: Navy Blue Four Watch Box

L315: Navy Blue Eight Watch Box

Size: W 220 x H 100 x D 215mm

Size: W 220 x H 100 x D 215mm

Size: W 345 x H 105 x D 260mm

Size: W 345 x H 105 x D 260mm

L314 Red Eight