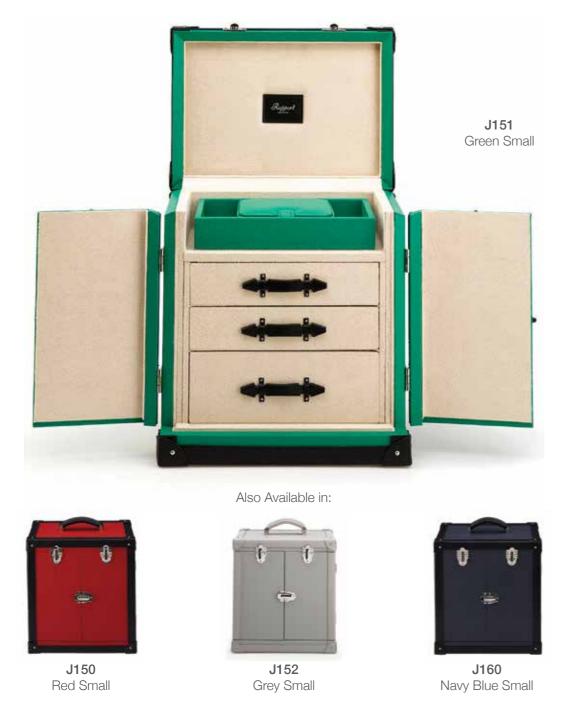

### Deluxe - Jewellery Trunks

The Deluxe Trunks speak for themselves – they are elegant, bright and the perfect hold all. They are individually crafted from leather and feature a handle for travel and two front opening doors which add to the elegance. They make the perfect place to store jewellery, accessories or as a simple design piece.

- J150: Red Small Jewellery Trunk
  Size: W 285 x D 205 x H 350mm
- J151: Green Small Jewellery Trunk
  Size: W 285 x D 205 x H 350mm
- J152: Grey Small Jewellery Trunk Size: W 285 x D 205 x H 350mm
- J160: Navy Blue Small Jewellery Trunk Size: W 285 x D 205 x H 350mm