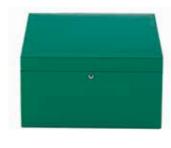

#### Rapport - Monogram Box

With the Rapport monogram repeated on the outer, and a soft purple inner - we've left it empty for you to fill with your favourite keep sakes!

L300: Black Accessory Box Size: W 255 x H 66 x D 188mm

Black

*15*. *16.* 