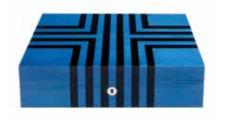

#### Labyrinth Maze - Ten Watch Boxes

The Labyrinth collector box has been handcrafted in solid wood and stained in rich, bright colours. This exciting collection is not for fitting it, it's about standing out. The hand applied layers of lacquer give the boxes its special lustre. The interior is finished with a luxurious suede lining and is tailored to fit 10 watches in individual compartments. The boxes are also fitted with a lock and key to keep your collection safe.

- L440: Blue Watch Collector Box Size: W 360 x H 90 x D 240mm
- L442: Orange Watch Collector Box Size: W 360 x H 90 x D 240mm
- L443: White Watch Collector Box Size: W 360 x H 90 x D 240mm
- L444: Red Watch Collector Box Size: W 360 x H 90 x D 240mm