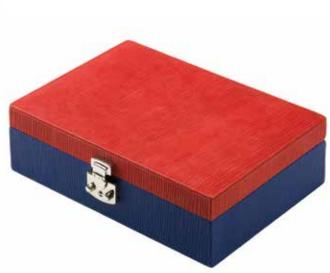

# Sussex - Round Jewellery Box

The perfect storage for your favourite pieces or the perfect gift. With a round, grained leather exterior and a soft inner lining. This box is available in one delicate colour scheme. The box has a removable inner with more storage space underneath.

J147: Grey & Pink Jewellery Box Size: W 130 x H 90mm

J147 Grey & Pink