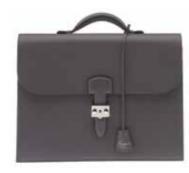

### Berkeley - Briefcase

A quintessential accessory for your working attire.

Crafted from the finest grained leather in a range of colours and finished with chrome detailing.

The slim design is ideal to fit documents and other essentials.

D200: Black Briefcase

Size: W 390 x H 300 x D 75mm

D201: Tan Briefcase

Size: W 390 x H 300 x D 75mm

D202: Grey Briefcase

Size: W 390 x H 300 x D 75mm

D203: Blue Briefcase

Size: W 390 x H 300 x D 75mm

Also Available in:

D200 Black

**D201** Tan

D202 Grey