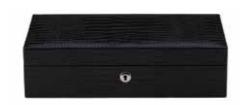

#### Brompton - Five & Ten Watch Boxes

Our Brompton watch boxes have been handcrafted in solid wood with the finest printed crocodile pattern leather, an elegant choice for your collection. The interiors are finished with dark luxurious suede lining. Each box tailored to fit five to ten watches – each individual compartment houses a flexible cushion that fits all watch sizes. Our Brompton Collection feature all the fine crocodile effect leather.

**L262:** Black Five Watch Collector Box Size: W 360 x H 100 x D 140mm

L263: Brown Five Watch Collector Box Size: W 360 x H 100 x D 140mm

**L264:** Black Ten Watch Collector Box Size: W 360 x H 95 x D 240mm

**L265:** Brown Ten Watch Collector Box Size: W 360 x H 95 x D 240mm

**L265** Brown Ten

L262 Black Five

**L263** Brown Five

**L264** Black Ten