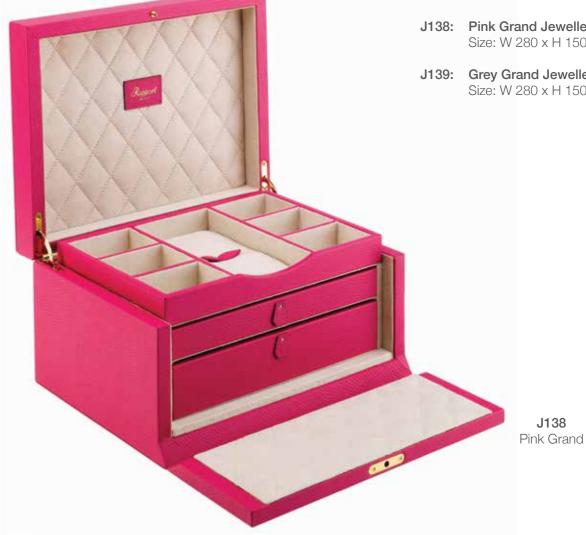

#### Aura - Grand Jewellery Box

A plush choice for your fine jewellery.

Handmade from the finest grained leather with a soft matching suede interior, and opens with a simple push button.

It features a tray and drawer for storing delicate pieces individually.

J139: Grey Grand Jewellery Box Size: W 280 x H 150 x D 220mm

Also Available in:

J135 Blue Grand

J136 Orange Grand

J137 Green Grand

J139 Grey Grand

59. 60.