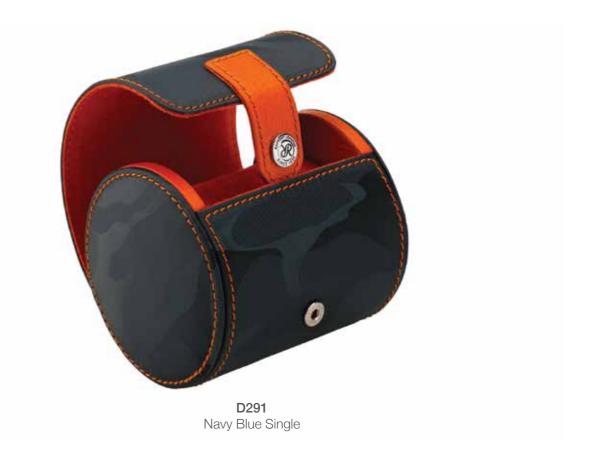

# Hunter - Single & Three Watch Roll

The Hunter range is the perfect travel accessory! They are luxurious camouflage rolls for your stylish time pieces. The Hunter collection is designed using three colour camouflage canvas – grey, green and blue. Each featuring a bold contrasting colour leather strap and finely stitched edges. The interiors are suede lined and have removable sort cushions to carry watches securely.

D290: Green Single Watch Roll Size: W 90 x H 85mm

D291: Navy Blue Single Watch Roll Size: W 90 x H 85mm

**D292:** Grey Single Watch Roll Size: W 90 x H 85mm

**D295:** Green Three Watch Roll Size: W 205 x H 90mm

#### Also Available in:

**D290** Green Single

**D292**Grey Single

**D295** Green Three

**D296** Navy Blue Three