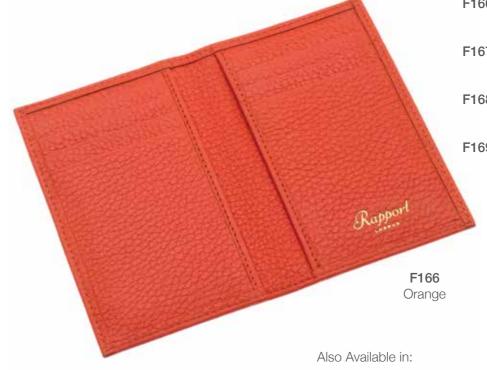

#### Sussex - Card Holder Wallet

An elegant and compact choice to keep your notes and cards in order.

Sleekly crafted the finest grained leather, it is compact and convenient with 8 card slots and 2 compartments.

F164: Red Card Holder Wallet Size: W 75 x H 120mm

F165: Blue Card Holder Wallet Size: W 75 x H 120mm

F166: Orange Card Holder Wallet Size: W 75 x H 120mm

**F167:** Green Card Holder Wallet Size: W 75 x H 120mm

F168: Pink Card Holder Wallet Size: W 75 x H 120mm

F169: Grey Card Holder Wallet Size: W 75 x H 120mm